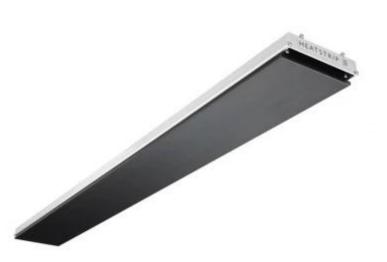

## **HEATSTRIP DESIGN 2400 WATT**

ELP-70-108

Design 2400W can be used in both open and closed spaces and can heat 4-6 square metres. This heater can be installed by private individuals.

#### **Technical Specifications**

|                   | 100 cm                |
|-------------------|-----------------------|
| Flame             | No                    |
| Type of Light     | Black radiation panel |
| Fuel              | Eletricity            |
| Heating Area      | 4-6 m <sup>2</sup>    |
| Heat output (max) | 2,4 kW                |

#### **Material & Appearance**

| Material      | Aluminum |
|---------------|----------|
| Colour        | Steel    |
| Colour        | Black    |
| Glas included | No       |