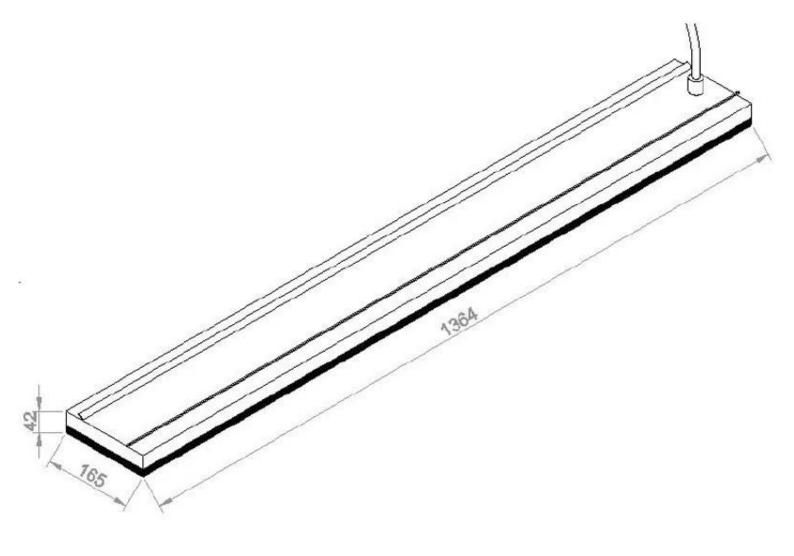

#### Size & Weight

| 136,4 cm |
|----------|
| 4,8 cm   |
| 16,5 cm  |
| 7 kg     |
|          |