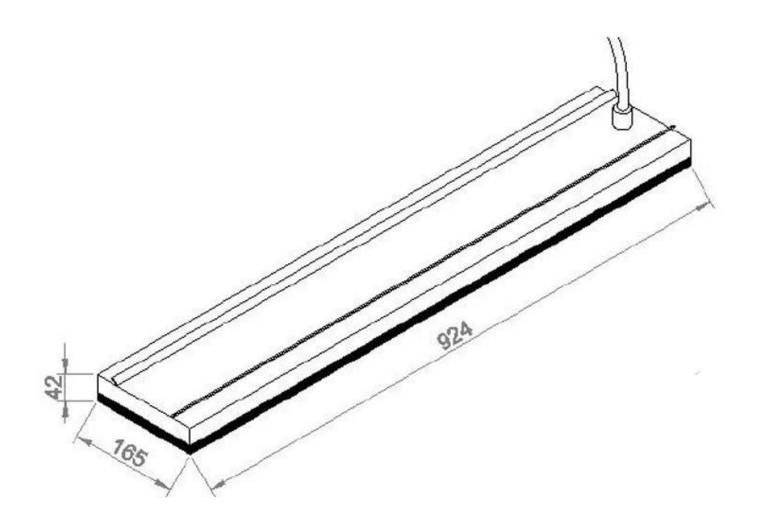

# Size & Weight

| Length/Width | 92,4 cm |
|--------------|---------|
| Height       | 4,8 cm  |
| Depth        | 16,5 cm |
| Weight       | 5 kg    |