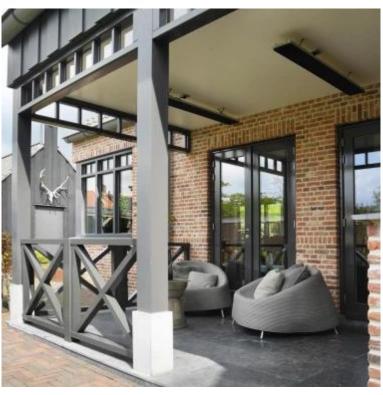

# **HEATSTRIP DESIGN 1500 WATT**

ELP-70-107

The Heatstrip Design 1500W can be used both outdoors and indoors, where it can heat  $3-4.5 \text{ m}^2$ . Design 1500W may be installed at your own discretion.