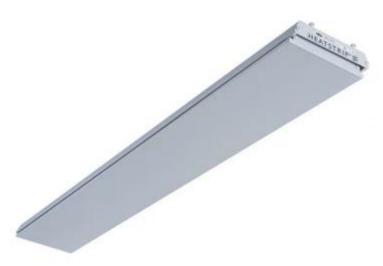

# **HEATSTRIP ELEGANCE 2400 WATT**

ELP-70-103

Elegance 2400W can be used for heating both indoors and outdoors, where it can heat up to 4-6 m<sup>2</sup>. The patio heater can be installed at your own discretion.

#### **Technical Specifications**

|                   | 100 cm                |
|-------------------|-----------------------|
| Type of Light     | Black radiation panel |
| Flame             | No                    |
| Fuel              | Eletricity            |
| Heating Area      | 4-6 m²                |
| Heat output (max) | 2,4 kW                |