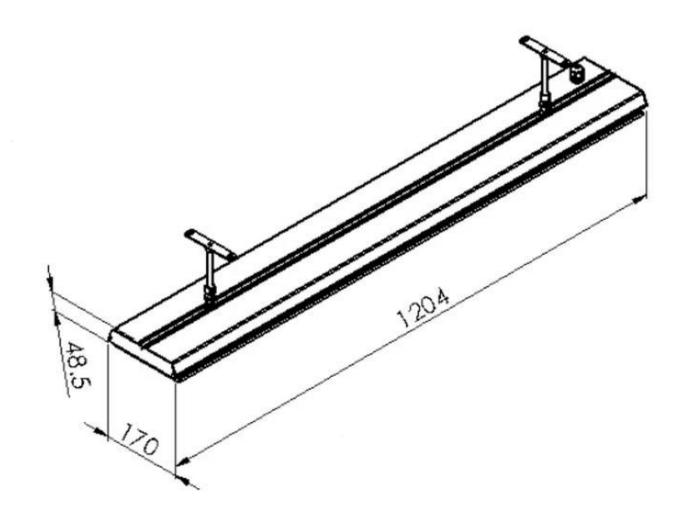

# Size & Weight

| Length/Width | 120,4 cm |
|--------------|----------|
| Height       | 4,85 cm  |
| Depth        | 17 cm    |
| Weight       | 7 kg     |