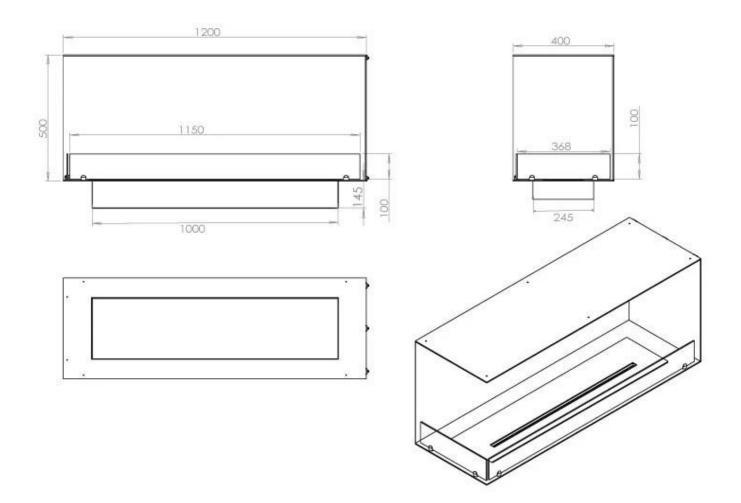

#### Size

| Length/Width | 120 cm |
|--------------|--------|
| Height       | 50 cm  |
| Depth        | 40 cm  |
| Weight       | 35 kg  |