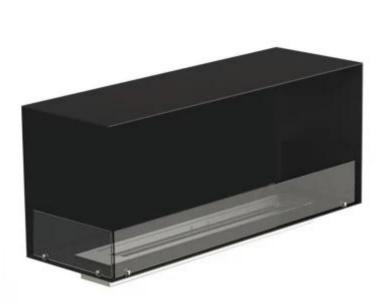

## **FOCO CORNER LEFT 1200**

BIO-30-124

Foco Corner Left 1200 is a contemporary built-in bioethanol fireplace designed for corner installation, offering a stunning view of the flames from the front and left sides. Available with a choice of manual or automatic burners, this fireplace brings warmth and elegance to any space. The automatic models offer remote control operation for added convenience. With a simple installation process and no need for a chimney or flue, it's an excellent choice for modern interiors.

#### Size

| Length/Width | 120 cm |
|--------------|--------|
| Height       | 50 cm  |
| Depth        | 40 cm  |
| Weight       | 35 kg  |