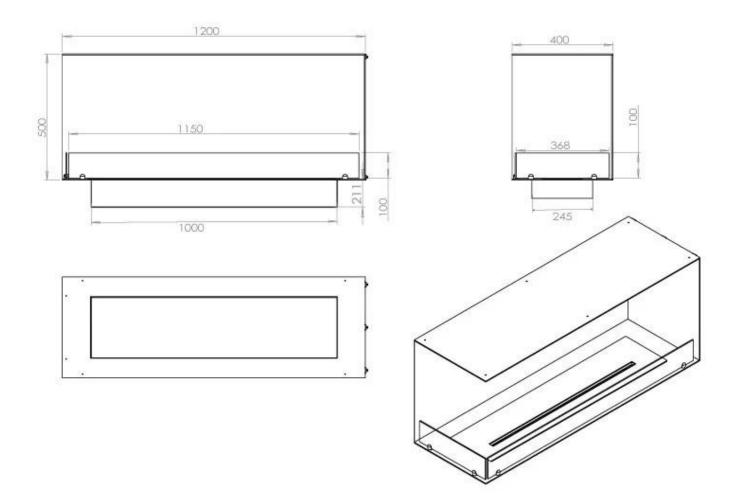

## **FOCO CORNER LEFT 1200**

BIO-30-124

Foco Corner Left 1200 is a contemporary built-in bioethanol fireplace designed for corner installation, offering a stunning view of the flames from the front and left sides. Available with a choice of manual or automatic burners, this fireplace brings warmth and elegance to any space. The automatic models offer remote control operation for added convenience. With a simple installation process and no need for a chimney or flue, it's an excellent choice for modern interiors.

#### Size

| Length/Width | 120 cm |
|--------------|--------|
| Height       | 50 cm  |
| Depth        | 40 cm  |
| Weight       | 35 kg  |