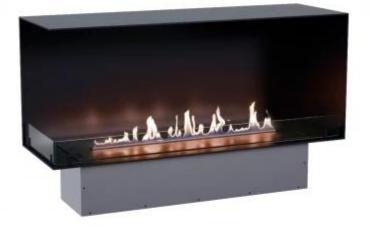

## **FOCO CORNER LEFT 1200**

BIO-30-124

Foco Corner Left 1200 is a contemporary built-in bioethanol fireplace designed for corner installation, offering a stunning view of the flames from the front and left sides. Available with a choice of manual or automatic burners, this fireplace brings warmth and elegance to any space. The automatic models offer remote control operation for added convenience. With a simple installation process and no need for a chimney or flue, it's an excellent choice for modern interiors.

#### **Burner - Features**

| Control            | Remote Control   |
|--------------------|------------------|
| Control            | Automatic        |
| Control            | Manual           |
| Minimum room size  | 90 m³            |
| Adjustable flame   | Yes              |
| Burner Model       | 5 Litre Superior |
| Flame length       | 85 cm            |
| Burning time up to | 6 hours          |
| Remote control     | Yes (add-on)     |
| Power Requirements | No               |
| Power Requirements | Yes              |
| Heat output (max)  | 6,2 kW           |
| Consumption        | 0.87 L/h         |