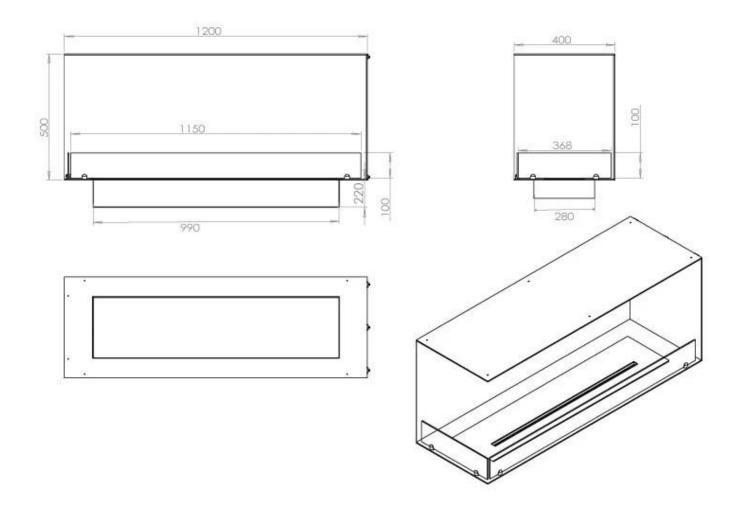

## **FOCO CORNER LEFT 1200**

BIO-30-124

Foco Corner Left 1200 is a contemporary built-in bioethanol fireplace designed for corner installation, offering a stunning view of the flames from the front and left sides. Available with a choice of manual or automatic burners, this fireplace brings warmth and elegance to any space. The automatic models offer remote control operation for added convenience. With a simple installation process and no need for a chimney or flue, it's an excellent choice for modern interiors.

#### Size

| Length/Width | 120 cm |
|--------------|--------|
| Height       | 50 cm  |
| Depth        | 40 cm  |
| Weight       | 35 kg  |