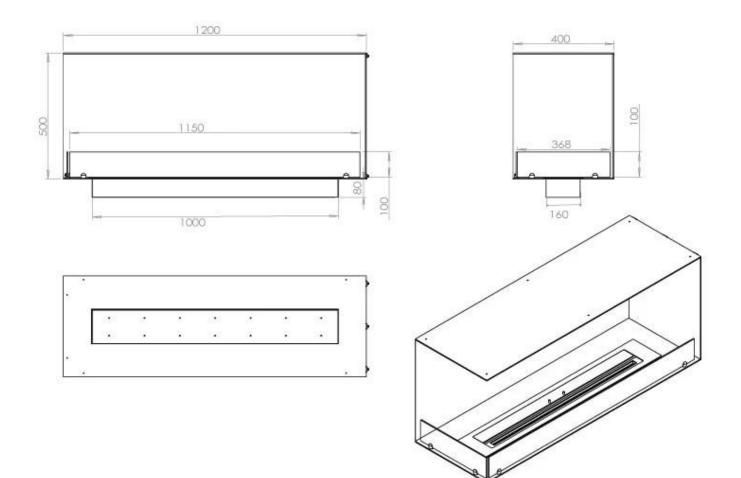

#### Size

| Length/Width | 120 cm |
|--------------|--------|
| Height       | 50 cm  |
| Depth        | 40 cm  |
| Weight       | 35 kg  |