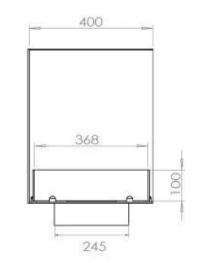

### Size

| Length/Width | 80 cm |
|--------------|-------|
| Height       | 50 cm |
| Depth        | 40 cm |
| Weight       | 25 kg |