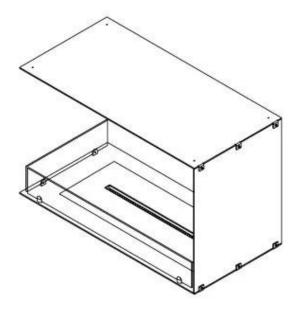

## **FOCO CORNER LEFT 800**

BIO-30-122

Foco Corner Left 800 is a stylish built-in bioethanol fireplace designed for corner installation, offering a stunning view of the flames from both the front and left sides. This left-sided model is ideal for creating a cosy and modern atmosphere in any room. Choose between manual or automatic burners, with adjustable flame levels and remote control options for added convenience. Crafted from 4 mm powder-coated stainless steel and equipped with tempered glass, this fireplace ensures a safe and stable flame experience.

### **Appearance**

| Material        | Steel |
|-----------------|-------|
| Steel Thickness | 4 mm  |
| Colour          | Black |
| Glas included   | Yes   |