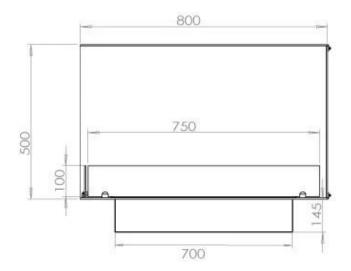

## **FOCO CORNER LEFT 800**

BIO-30-122

Foco Corner Left 800 is a stylish built-in bioethanol fireplace designed for corner installation, offering a stunning view of the flames from both the front and left sides. This left-sided model is ideal for creating a cosy and modern atmosphere in any room. Choose between manual or automatic burners, with adjustable flame levels and remote control options for added convenience. Crafted from 4 mm powder-coated stainless steel and equipped with tempered glass, this fireplace ensures a safe and stable flame experience.

### Size

| Length/Width | 80 cm |
|--------------|-------|
| Height       | 50 cm |
| Depth        | 40 cm |
| Weight       | 25 kg |