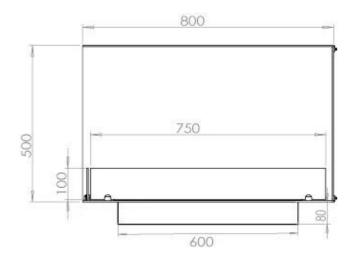

### Size

| Length/Width | 80 cm |
|--------------|-------|
| Height       | 50 cm |
| Depth        | 40 cm |
| Weight       | 25 kg |