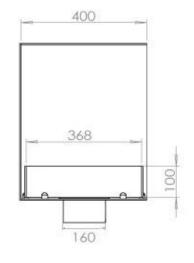

### Size

| Length/Width | 80 cm |
|--------------|-------|
| Height       | 50 cm |
| Depth        | 40 cm |
| Weight       | 25 kg |