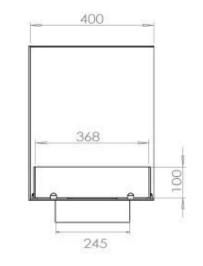

#### **Burner - Features**

| Control            | Automatic          |
|--------------------|--------------------|
| Control            | Manual             |
| Control            | Remote Control     |
| Minimum room size  | 70 m³              |
| Adjustable flame   | Yes                |
| Burner Model       | 3.5 Litre Superior |
| Flame length       | 45 cm              |
| Burning time up to | 7.5 hours          |
| Remote control     | Yes (add-on)       |
| Power Requirements | Yes                |
| Power Requirements | No                 |
| Heat output (max)  | 3,2 kW             |
| Consumption        | 0.46 L/h           |

## PrimeFire 700