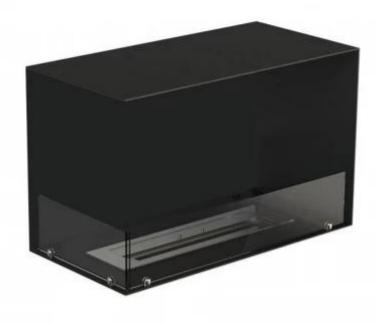

## **FOCO CORNER LEFT 800**

BIO-30-122

Foco Corner Left 800 is a stylish built-in bioethanol fireplace designed for corner installation, offering a stunning view of the flames from both the front and left sides. This left-sided model is ideal for creating a cosy and modern atmosphere in any room. Choose between manual or automatic burners, with adjustable flame levels and remote control options for added convenience. Crafted from 4 mm powder-coated stainless steel and equipped with tempered glass, this fireplace ensures a safe and stable flame experience.

### Size

| Length/Width | 80 cm |
|--------------|-------|
| Height       | 50 cm |
| Depth        | 40 cm |
| Weight       | 25 kg |

### **Appearance**

| Material        | Steel |
|-----------------|-------|
| Steel Thickness | 4 mm  |
| Colour          | Black |
| Glas included   | Yes   |