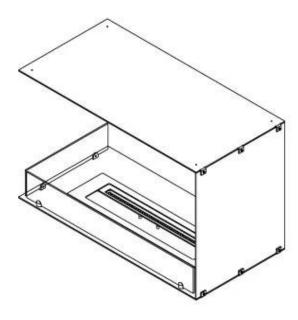

## **FOCO CORNER LEFT 800**

BIO-30-122

Foco Corner Left 800 is a stylish built-in bioethanol fireplace designed for corner installation, offering a stunning view of the flames from both the front and left sides. This left-sided model is ideal for creating a cosy and modern atmosphere in any room. Choose between manual or automatic burners, with adjustable flame levels and remote control options for added convenience. Crafted from 4 mm powder-coated stainless steel and equipped with tempered glass, this fireplace ensures a safe and stable flame experience.