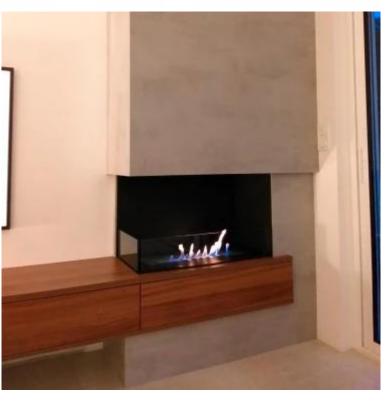

## **FOCO CORNER LEFT 800**

BIO-30-122

Foco Corner Left 800 is a stylish built-in bioethanol fireplace designed for corner installation, offering a stunning view of the flames from both the front and left sides. This left-sided model is ideal for creating a cosy and modern atmosphere in any room. Choose between manual or automatic burners, with adjustable flame levels and remote control options for added convenience. Crafted from 4 mm powder-coated stainless steel and equipped with tempered glass, this fireplace ensures a safe and stable flame experience.