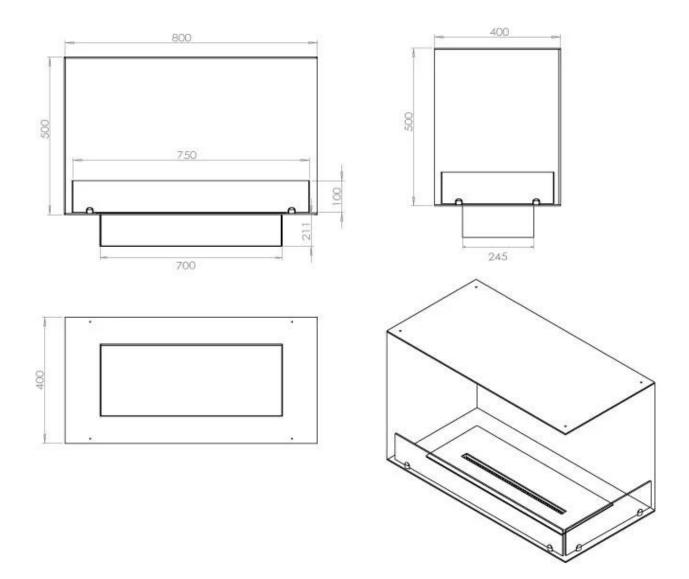

## Size

| Length/Width | 80 cm |
|--------------|-------|
| Height       | 50 cm |
| Depth        | 40 cm |
| Weight       | 25 kg |