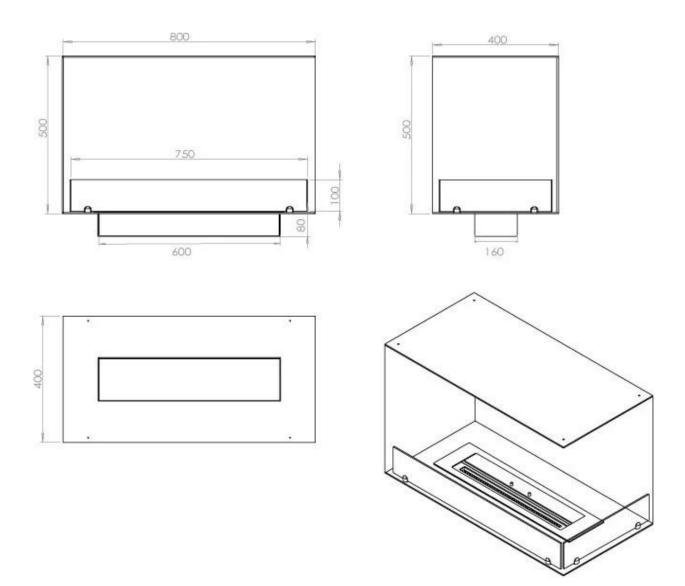

## Size

| Length/Width | 80 cm |
|--------------|-------|
| Height       | 50 cm |
| Depth        | 40 cm |
| Weight       | 25 kg |