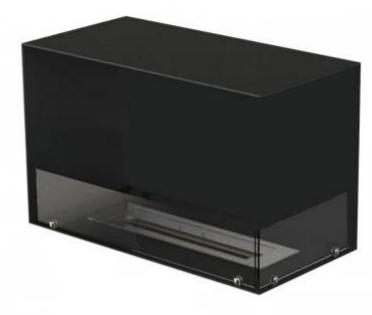

## **FOCO CORNER RIGHT 800**

BIO-30-119

Foco Corner Right 800 is an elegant corner bioethanol fireplace designed for built-in installation, allowing you to enjoy the flames from two open sides. This right-sided model features an open front and right side. Made from powder-coated stainless steel, it comes with tempered glass to protect the flames from drafts and wind gusts. Choose between a manual or automatic burner, with remote control and additional safety features. Its timeless design makes this fireplace a perfect fit for modern homes.

## Size

| Length/Width | 80 cm |
|--------------|-------|
| Height       | 50 cm |
| Depth        | 40 cm |
| Weight       | 25 kg |