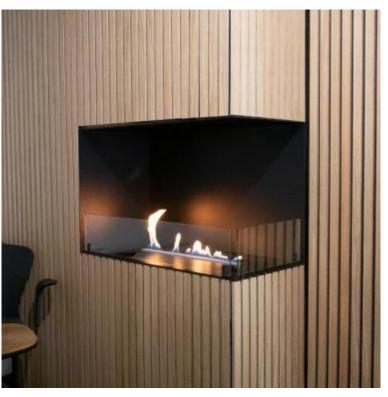

## **FOCO CORNER RIGHT 800**

BIO-30-119

Foco Corner Right 800 is an elegant corner bioethanol fireplace designed for built-in installation, allowing you to enjoy the flames from two open sides. This right-sided model features an open front and right side. Made from powder-coated stainless steel, it comes with tempered glass to protect the flames from drafts and wind gusts. Choose between a manual or automatic burner, with remote control and additional safety features. Its timeless design makes this fireplace a perfect fit for modern homes.