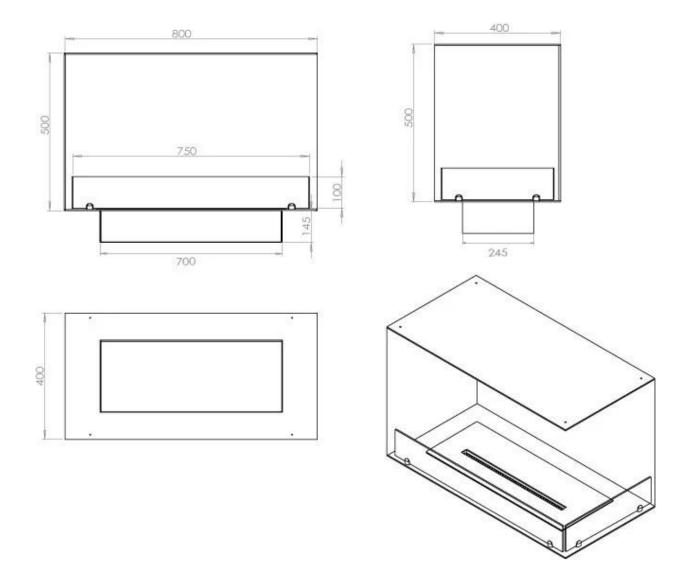

## Size

| Length/Width | 80 cm |
|--------------|-------|
| Height       | 50 cm |
| Depth        | 40 cm |
| Weight       | 25 kg |