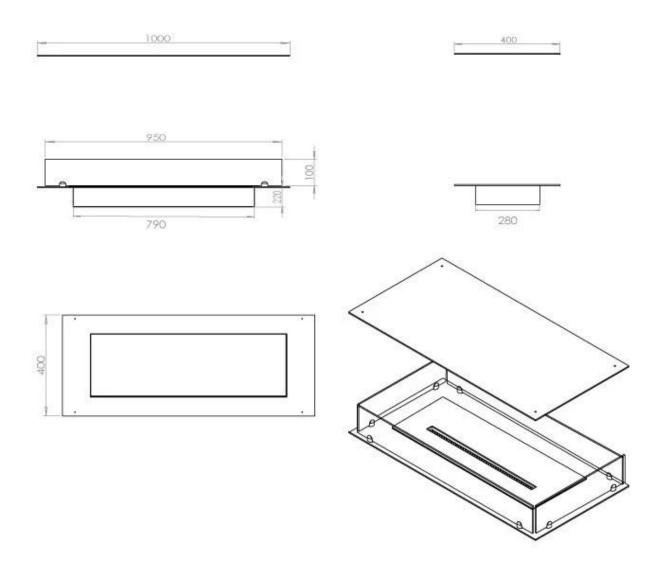

|
| Fuel                        | Bioethanol                               |
| Flue/Chimney                | Not Required                             |
| Brand                       | Foco                                     |
| Use                         | Indoor                                   |
| Flame view                  | 44,1                                     |
| Warranty                    | 2 years                                  |
| Recommended air change rate | 1                                        |
|                             |                                          |

#### Size

| Length/Width | 100 cm |
|--------------|--------|
| Depth        | 40 cm  |
| Weight       | 30 kg  |



PrimeFire 700



## Superior Manual



## Automatic Burner



## FLA 3 790 mm



## FLA 3+ 790 mm