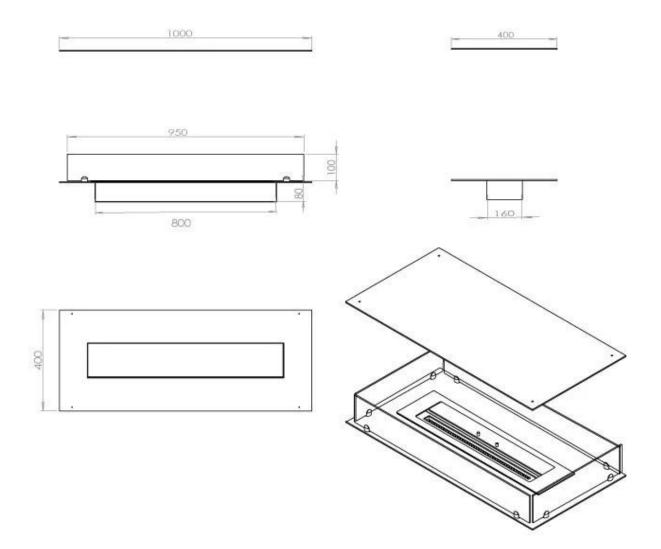

#### Size

| Length/Width | 100 cm |
|--------------|--------|
| Depth        | 40 cm  |
| Weight       | 30 kg  |

PrimeFire 700