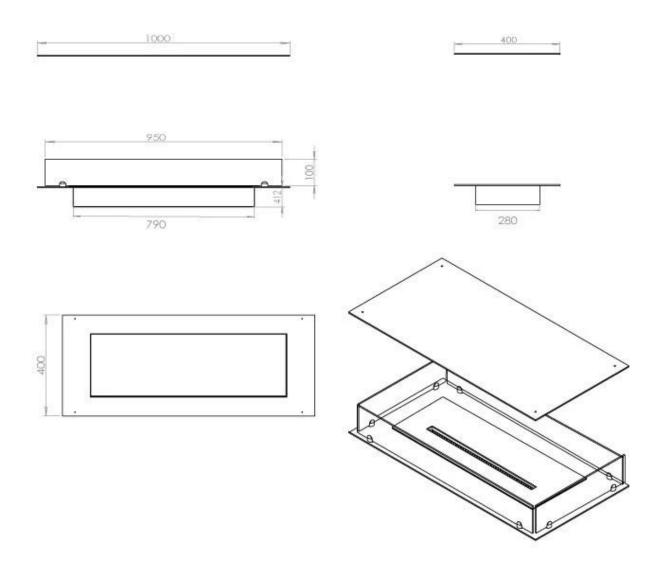

| Bioethanol                               |
| Flue/Chimney                | Not Required                             |
| Brand                       | Foco                                     |
| Use                         | Indoor                                   |
| Flame view                  | 44,1                                     |
| Warranty                    | 2 years                                  |
| Recommended air change rate | 1                                        |
|                             |                                          |

#### Size

| Length/Width | 100 cm |
|--------------|--------|
| Depth        | 40 cm  |
| Weight       | 30 kg  |



PrimeFire 700



## Superior Manual



## Automatic Burner



## FLA 3 790 mm



## FLA 3+ 790 mm