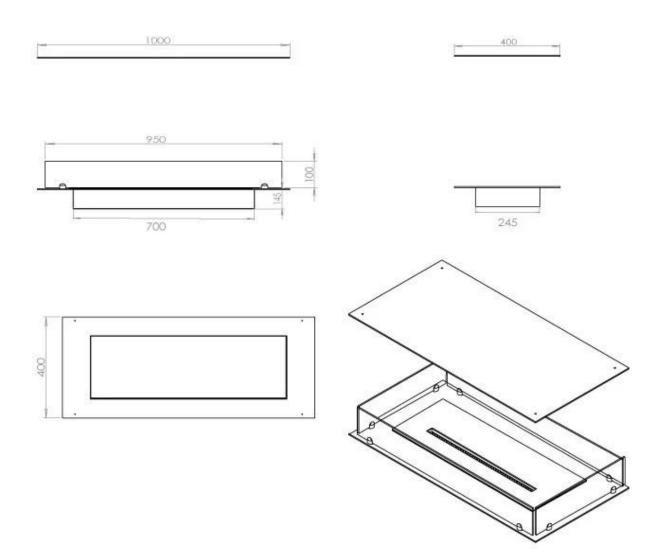

#### Size

| Length/Width | 100 cm |
|--------------|--------|
| Depth        | 40 cm  |
| Weight       | 30 kg  |

PrimeFire 700