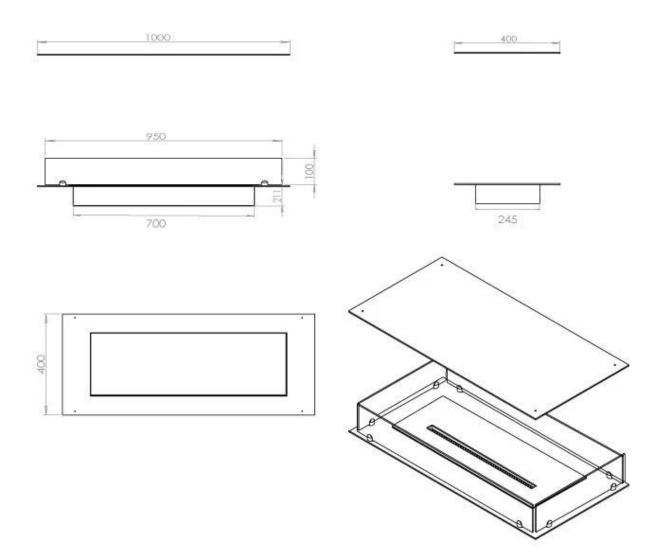

#### Size

| Length/Width | 100 cm |
|--------------|--------|
| Depth        | 40 cm  |
| Weight       | 30 kg  |

PrimeFire 700