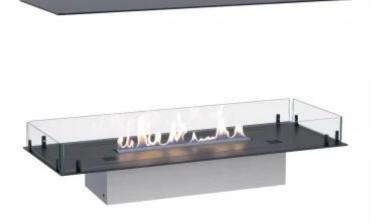

## FOCO FOUR 1000

BIO-30-117

Foco Four 1000 is a unique 4-sided bioethanol fireplace designed for built-in installation, offering a 360-degree flame view. Perfect for use under a floating wall or a TV-mounted plateau, this modern fireplace creates a stunning focal point. Choose from manual or automatic burners, including remote-controlled options. Made from powder-coated stainless steel and featuring tempered glass, it ensures a stable and safe flame experience.

#### **Burner - Features**

| Control            | Remote Control    |
|--------------------|-------------------|
| Control            | Automatic         |
| Control            | Manual            |
| Minimum room size  | 80 m <sup>3</sup> |
| Adjustable flame   | Yes               |
| Burner Model       | 4 Litre Superior  |
| Flame length       | 60 cm             |
| Burning time up to | 6.5 hours         |
| Remote control     | Yes (add-on)      |
| Power Requirements | No                |
| Power Requirements | Yes               |
| Heat output (max)  | 4,4 kW            |
| Consumption        | 0.62 L/h          |