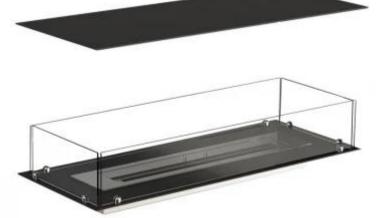

## FOCO FOUR 1000

BIO-30-117

Foco Four 1000 is a unique 4-sided bioethanol fireplace designed for built-in installation, offering a 360-degree flame view. Perfect for use under a floating wall or a TV-mounted plateau, this modern fireplace creates a stunning focal point. Choose from manual or automatic burners, including remote-controlled options. Made from powder-coated stainless steel and featuring tempered glass, it ensures a stable and safe flame experience.

#### Size

| Length/Width | 100 cm |
|--------------|--------|
| Depth        | 40 cm  |
| Weight       | 30 kg  |

PrimeFire 700