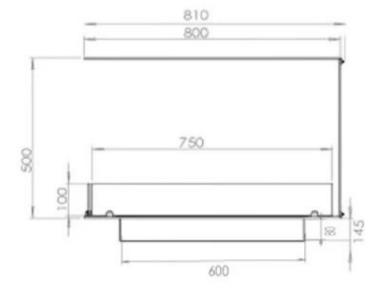

### Size

| JIEC         |       |
|--------------|-------|
| Length/Width | 80 cm |
| Height       | 50 cm |
| Depth        | 40 cm |
| Weight       | 20 kg |
|              |       |