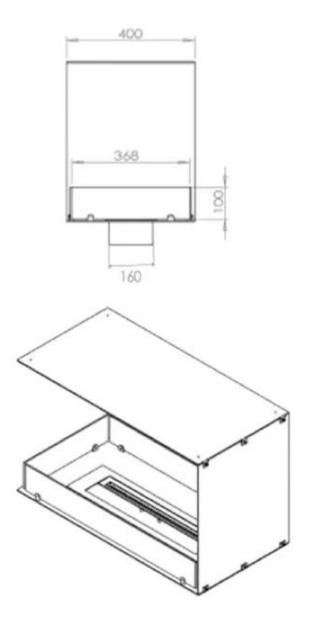

### Size

| JIEC         |       |
|--------------|-------|
| Length/Width | 80 cm |
| Height       | 50 cm |
| Depth        | 40 cm |
| Weight       | 20 kg |
|              |       |