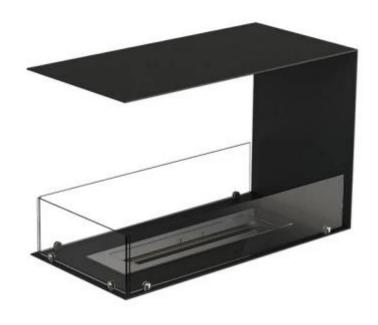

## **FOCO ROOM DIVIDER 800**

BIO-30-110

The Foco Room Divider 800 is a built-in bio fireplace designed for room divider walls, offering a view of the flames from three sides. Choose between manual or automatic burners for convenience and safety. With its sleek black design and tempered glass panels that ensure a stable and mesmerising flame, this fireplace looks great in any room. Easy to install and crafted from durable materials, it offers a stylish and functional solution for modern homes.

### **Appearance**

| Material        | Steel |
|-----------------|-------|
| Steel Thickness | 4 mm  |
| Colour          | Black |
| Glas included   | Yes   |

## Type

| Fuel                        | Bioethanol                               |
|-----------------------------|------------------------------------------|
| Product type                | 3-sided Built-in Bioethanol<br>Fireplace |
| Flue/Chimney                | Not Required                             |
| Brand                       | Foco                                     |
| Flame view                  | Room Divider                             |
| Use                         | Indoor                                   |
| Warranty                    | 2 years                                  |
| Recommended air change rate | 1                                        |