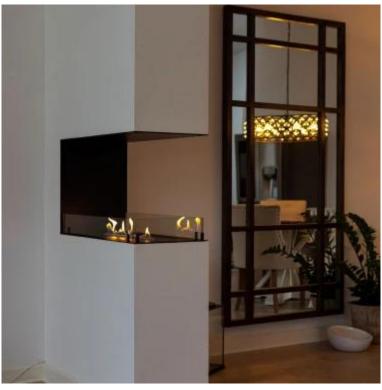

## **FOCO ROOM DIVIDER 800**

BIO-30-110

The Foco Room Divider 800 is a built-in bio fireplace designed for room divider walls, offering a view of the flames from three sides. Choose between manual or automatic burners for convenience and safety. With its sleek black design and tempered glass panels that ensure a stable and mesmerising flame, this fireplace looks great in any room. Easy to install and crafted from durable materials, it offers a stylish and functional solution for modern homes.

## Type

| Fuel                        | Bioethanol                               |
|-----------------------------|------------------------------------------|
| Product type                | 3-sided Built-in Bioethanol<br>Fireplace |
| Flue/Chimney                | Not Required                             |
| Brand                       | Foco                                     |
| Flame view                  | Room Divider                             |
| Use                         | Indoor                                   |
| Warranty                    | 2 years                                  |
| Recommended air change rate | 1                                        |