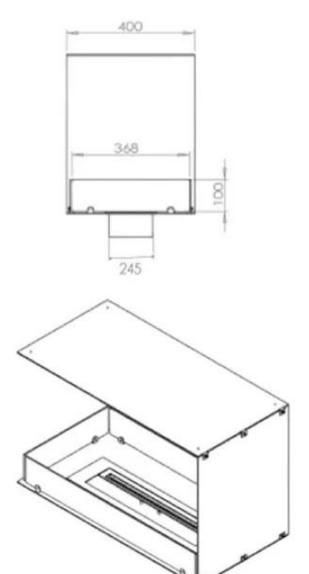

### Size

| JIEC         |       |
|--------------|-------|
| Length/Width | 80 cm |
| Height       | 50 cm |
| Depth        | 40 cm |
| Weight       | 20 kg |
|              |       |