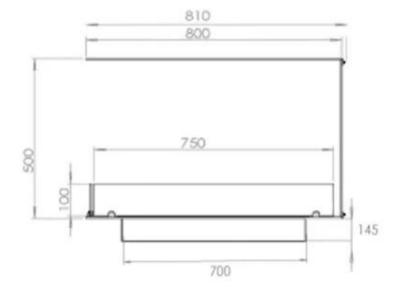

### Size

| JIEC         |       |
|--------------|-------|
| Length/Width | 80 cm |
| Height       | 50 cm |
| Depth        | 40 cm |
| Weight       | 20 kg |
|              |       |