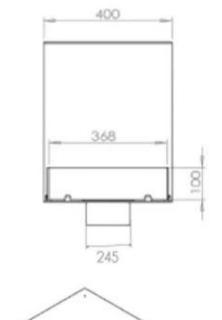

### Size

| JIEC         |       |
|--------------|-------|
| Length/Width | 80 cm |
| Height       | 50 cm |
| Depth        | 40 cm |
| Weight       | 20 kg |
|              |       |