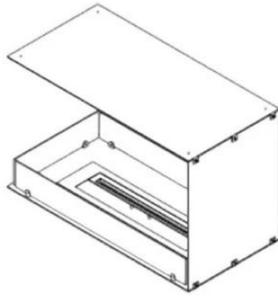

## **FOCO ROOM DIVIDER 800**

BIO-30-110

The Foco Room Divider 800 is a built-in bio fireplace designed for room divider walls, offering a view of the flames from three sides. Choose between manual or automatic burners for convenience and safety. With its sleek black design and tempered glass panels that ensure a stable and mesmerising flame, this fireplace looks great in any room. Easy to install and crafted from durable materials, it offers a stylish and functional solution for modern homes.