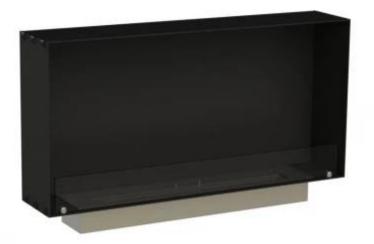

## **FOCO ONE 1000 SLIM**

BIO-30-108

Foco One 1000 Slim is a sleek, one-sided bioethanol fireplace designed for wall installation where flames are only visible from the front. With a depth of just 20 cm, it is ideal for narrow partition walls. The included manual bioethanol burner features adjustable flame control, a 4-litre fuel capacity, and a burn time of up to 6.5 hours. Constructed from 4 mm powder-coated stainless steel, it has a modern and timeless design. The tempered glass panel protects the flames, ensuring a stable and safe fire experience. Easy installation with no chimney or flue required.