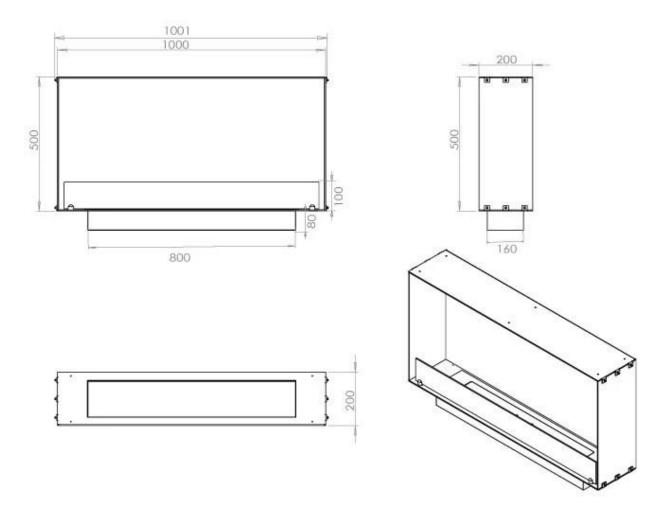

#### Size

| Length/Width | 100 cm |
|--------------|--------|
| Height       | 50 cm  |
| Depth        | 20 cm  |
| Weight       | 25 kg  |