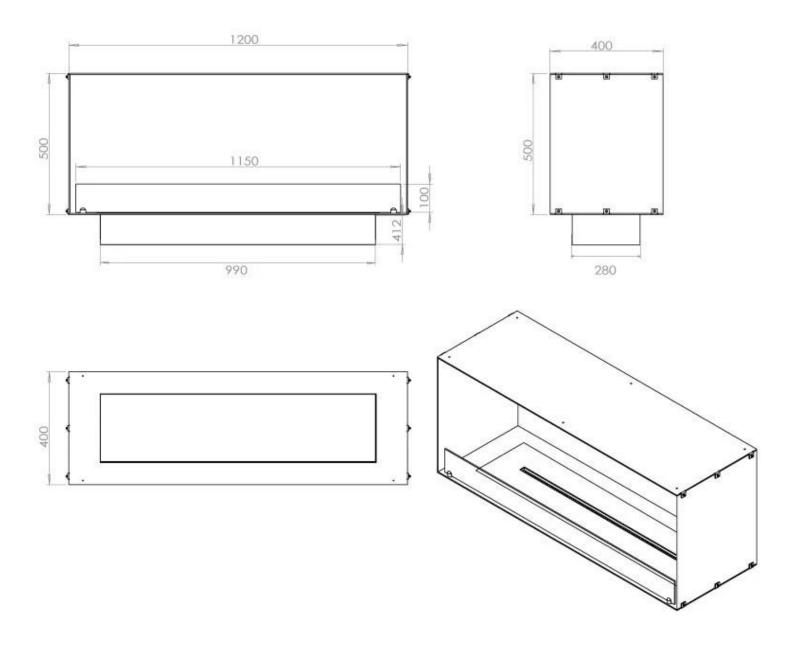

### Size

| Length/Width | 120 cm |
|--------------|--------|
| Height       | 50 cm  |
| Depth        | 40 cm  |
| Weight       | 35 kg  |

FLA 3+ 990 mm

FLA 3 990 mm