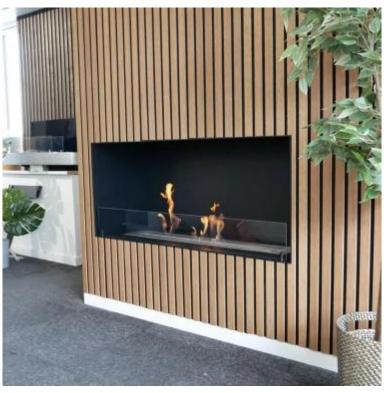

### **FOCO ONE 1200**

BIO-30-130

Foco One 1200 is a stylish one-sided built-in bioethanol fireplace, perfect for wall installation. Designed for modern interiors, this fireplace insert allows the flames to be viewed only from the front, creating a stunning focal point. Choose between a manual or automatic bioethanol burner, offering adjustable flame levels and, in automatic models, remote control via app. Constructed from 4 mm powder-coated stainless steel, it includes tempered glass to protect the flames and ensure a stable burn.