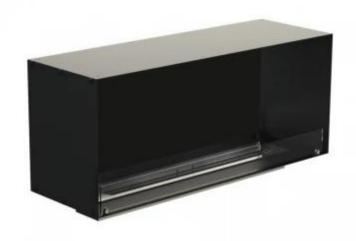

### **FOCO ONE 1200**

BIO-30-130

Foco One 1200 is a stylish one-sided built-in bioethanol fireplace, perfect for wall installation. Designed for modern interiors, this fireplace insert allows the flames to be viewed only from the front, creating a stunning focal point. Choose between a manual or automatic bioethanol burner, offering adjustable flame levels and, in automatic models, remote control via app. Constructed from 4 mm powder-coated stainless steel, it includes tempered glass to protect the flames and ensure a stable burn.

#### Type

| Product type                | 1-sided Built-in Bioethanol<br>Fireplace |
|-----------------------------|------------------------------------------|
| Fuel                        | Bioethanol                               |
| Flue/Chimney                | Not Required                             |
| Brand                       | Foco                                     |
| Use                         | Indoor                                   |
| Flame view                  | Front                                    |
| Warranty                    | 2 years                                  |
| Recommended air change rate | 1                                        |

### Size

| Length/Width | 120 cm |
|--------------|--------|
| Height       | 50 cm  |
| Depth        | 40 cm  |
| Weight       | 35 kg  |

FLA 3+ 990 mm

FLA 3 990 mm