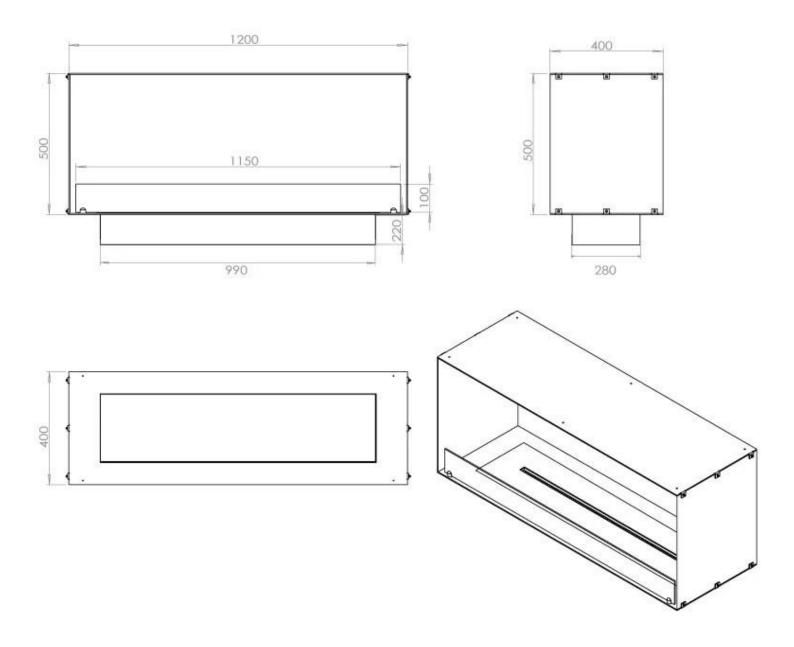

### Size

| Length/Width | 120 cm |
|--------------|--------|
| Height       | 50 cm  |
| Depth        | 40 cm  |
| Weight       | 35 kg  |

FLA 3+ 990 mm

FLA 3 990 mm