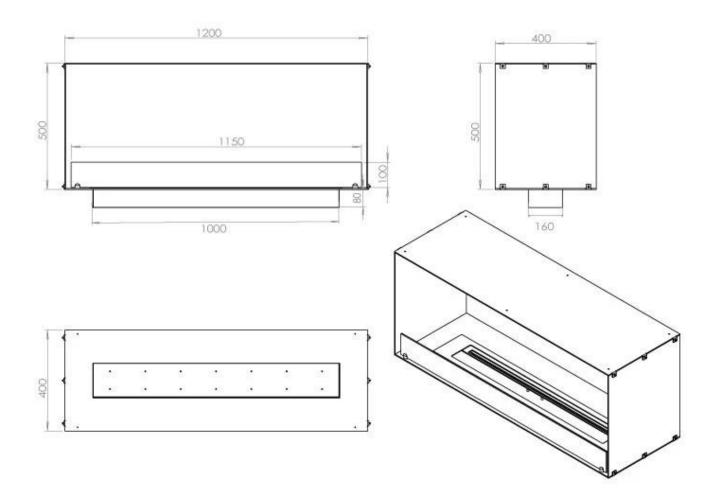

### Size

| Length/Width | 120 cm |
|--------------|--------|
| Height       | 50 cm  |
| Depth        | 40 cm  |
| Weight       | 35 kg  |

FLA 3+ 990 mm

FLA 3 990 mm