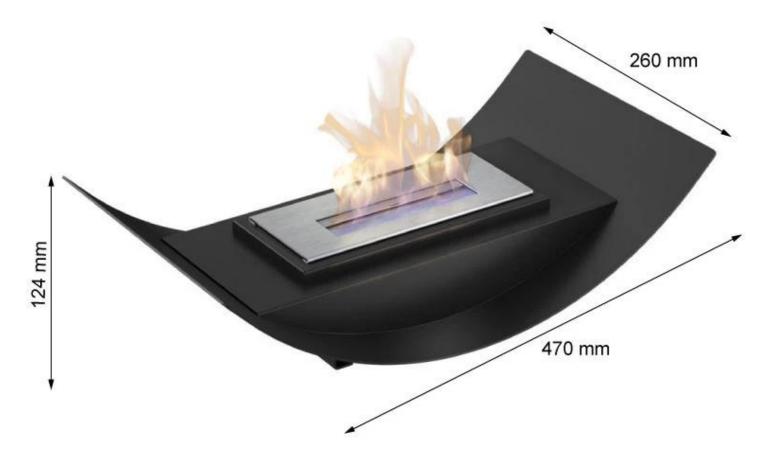

#### **Dimensions & Weight**

| Length/Width | 47 cm  |
|--------------|--------|
| Height       | 13 cm  |
| Depth        | 26 cm  |
| Weight       | 3,8 kg |