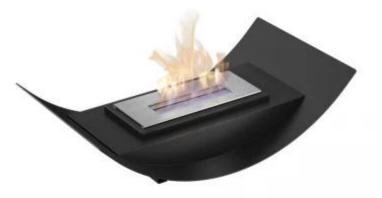

## **ARC MINI - CURVED BIO FIREPLACE FOR TABLE**

BIO-80-049

Arc Mini is a compact and elegant bio fireplace designed for tabletop use. With its curved design, it adds a touch of style to any space, both indoors and outdoors. It's perfect for the terrace, creating a cosy atmosphere on late summer evenings. Arc Mini requires no chimney and is easy to use with bioethanol, making it ideal for small spaces or as a decorative heat source. Note that the fireplace works best in calm, wind-free environments.

#### **Material and Appearance**

| Material      | Steel |
|---------------|-------|
| Colour        | Black |
| Glas included | No    |