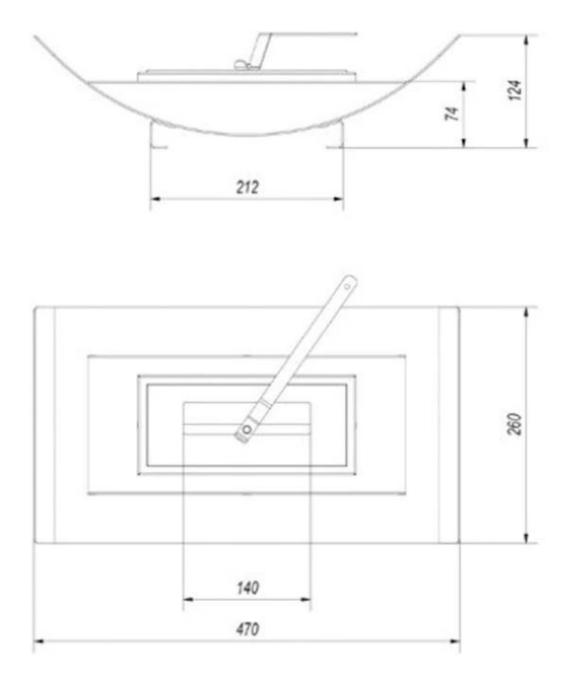

#### **Dimensions & Weight**

| Length/Width | 47 cm  |
|--------------|--------|
| Height       | 13 cm  |
| Depth        | 26 cm  |
| Weight       | 3,8 kg |