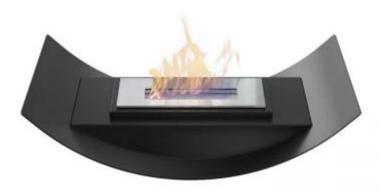

## **ARC MINI - CURVED BIO FIREPLACE FOR TABLE**

BIO-80-049

Arc Mini is a compact and elegant bio fireplace designed for tabletop use. With its curved design, it adds a touch of style to any space, both indoors and outdoors. It's perfect for the terrace, creating a cosy atmosphere on late summer evenings. Arc Mini requires no chimney and is easy to use with bioethanol, making it ideal for small spaces or as a decorative heat source. Note that the fireplace works best in calm, wind-free environments.

#### **Material and Appearance**

| Material      | Steel |
|---------------|-------|
| Colour        | Black |
| Glas included | No    |