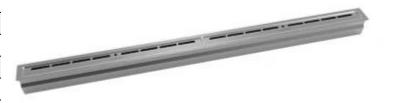

### **ICON FIRES SLIMLINE BURNER - 140 CM**

BIO-70-216

Icon Slimline 1400 Burner by Icon Fires is an elegant solution for those seeking a stylish and space-saving bioethanol fireplace. With a depth of only 17 cm, it's perfect for wall-mounted installations or custom-built projects. The spacious burner holds 8.15 liters of bioethanol, providing an impressive burn time of up to 9 hours. Featuring adjustable flames and a heat output of 9.8 kW, the Slimline 1400 is both efficient and easy to operate, requiring no chimney.