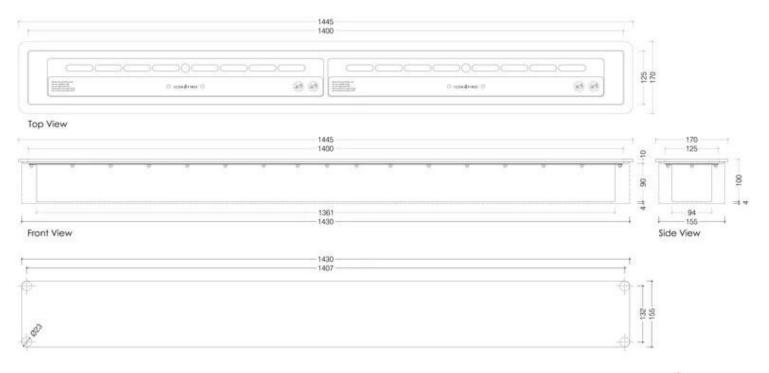

#### **Dimensions & Weight**

| Length/Width | 144,5 cm |
|--------------|----------|
| Height       | 10 cm    |
| Depth        | 17 cm    |
| Weight       | 26,5 kg  |