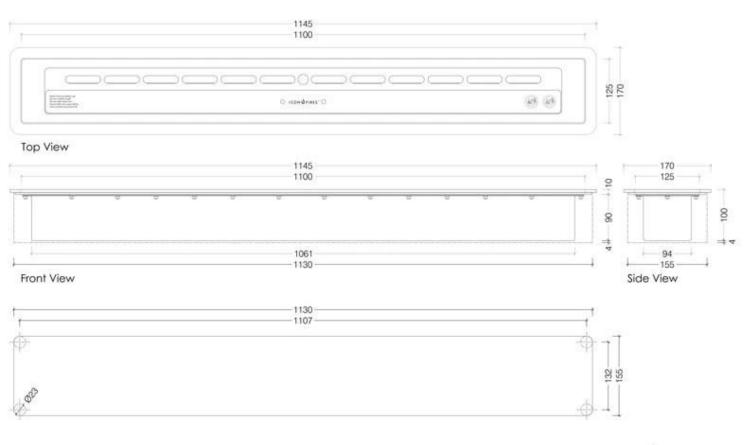

#### **Dimensions & Weight**

| Length/Width | 114,5 cm |
|--------------|----------|
| Height       | 10 cm    |
| Depth        | 17 cm    |
| Weight       | 21,5 kg  |