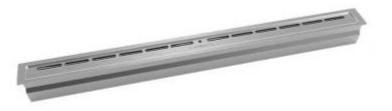

### **ICON FIRES SLIMLINE BURNER - 110 CM**

BIO-70-215

Icon Slimline 1100 is an exclusive, manual burner from Icon Fires that combines high quality with a sleek design. With a capacity of 6.25 liters of bioethanol, it offers up to 9 hours of burn time, providing a comfortable heat output of up to 7.7 kW. Its slim form factor makes it ideal for installation in tight spaces, and the adjustable flame feature gives you full control over both heat and consumption. The Slimline 1100 requires no chimney, making installation straightforward.

#### **Material and Appearance**

| Material      | Stainless Steel |
|---------------|-----------------|
| Colour        | Stainless Steel |
| Flame view    | 44,1            |
| Shape         | Rectangular     |
| Glas included | No              |