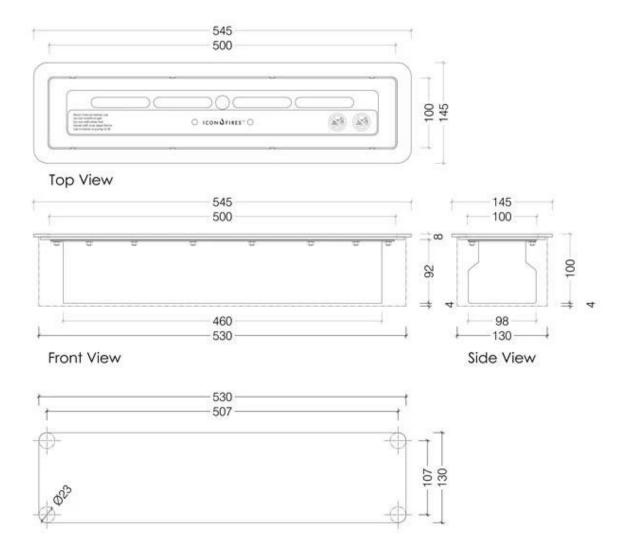

#### Size

| 54,5 cm |
|---------|
| 10 cm   |
| 14,5 cm |
| 7 kg    |
|         |

## Slimline 500 Biofuel Burner With Mount Plate

© This drawing is copyright and remains the property of iconfine