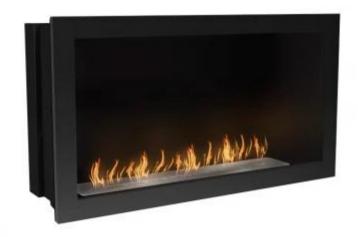

# **ICON FIRES FIREBOX SFB1100 - BLACK**

BIO-70-207

Slimline Firebox SFB1100 built-in bioethanol fireplace in black is a modern and stylish solution that combines aesthetics with functionality. This fireplace is easy to integrate into any home or office and requires no chimney, as it runs on eco-friendly bioethanol. With an adjustable flame, you can customize the heat and brightness to suit your needs, and with a burn time of up to 8 hours, it ensures lasting comfort. The Slimline Firebox SFB1100 is the perfect choice for those seeking an efficient and maintenance-free fireplace.

### **Material and Appearance**

| Material                   | Stainless Steel |
|----------------------------|-----------------|
| Colour                     | Black           |
| Interior (colour/material) | Black           |
| Flame view                 | Front           |
| Shape                      | Rectangular     |
| Glas included              | No              |