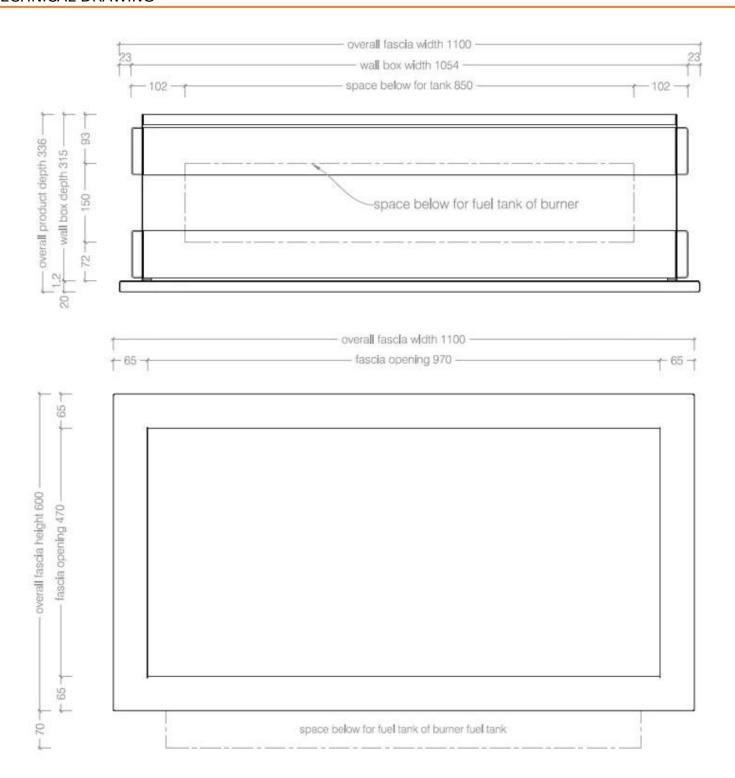

#### **Dimensions & Weight**

| Length/Width | 110 cm  |
|--------------|---------|
| Height       | 60 cm   |
| Depth        | 31,5 cm |
| Weight       | 43,3 kg |