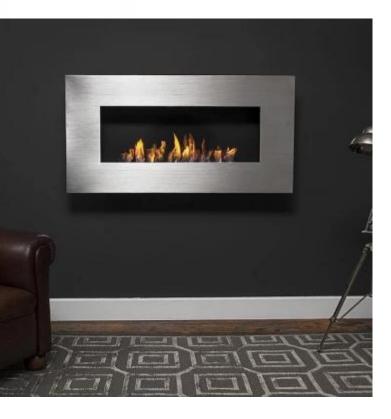

## **ICON FIRES NERO 1150 WALL FIRE - BRUSHED STEEL**

BIO-70-202

Nero 1150 Wall is a sleek, wall-mounted bioethanol fireplace from Icon Fires, designed to be minimally intrusive with its slim depth of just 17 cm. Spanning 115 cm in width and featuring a Slimline 800 burner, it provides up to 8 hours of burn time. The adjustable flame allows you to control the heat output up to 5.4 kW, and the clean-burning bioethanol eliminates smoke and soot, removing the need for a chimney. An automatic pump included for easy and safe refueling completes this stylish and practical fireplace.