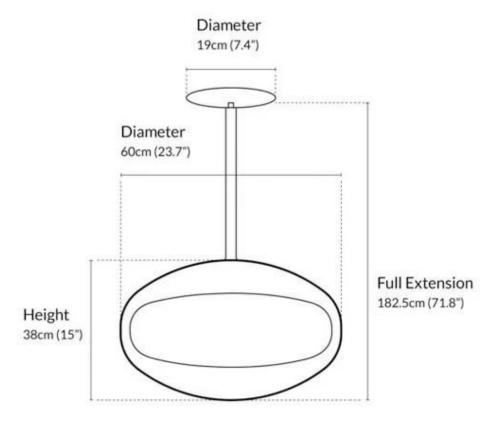

#### **Dimensions & Weight**

| Length/Width | 60 cm     |
|--------------|-----------|
| Height       | 182,50 cm |
| Depth        | 60 cm     |
| Diameter     | 60 cm     |
| Weight       | 24 kg     |