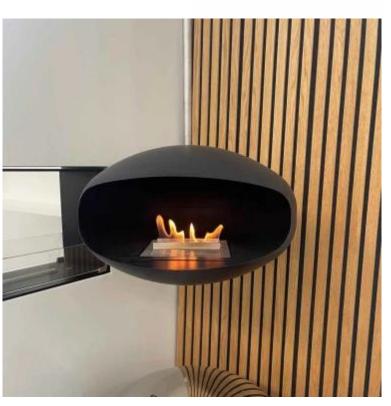

# **COCOON AERIS - BLACK WITH STEEL MOUNTING POLE**

BIO-70-101

Cocoon Aeris in Black with steel ceiling rod from Cocoon Fires is an elegant ceiling-mounted fireplace that adds both warmth and style to any space.

This bioethanol fireplace has a 1.5-liter capacity and burns for up to 5 hours. It's easy to install, requiring no electricity or chimney. With an adjustable telescopic rod and the ability to rotate, the flames can be enjoyed from all angles. Its floating design and sleek black finish make it a striking design piece, adaptable to various walls and rooms.