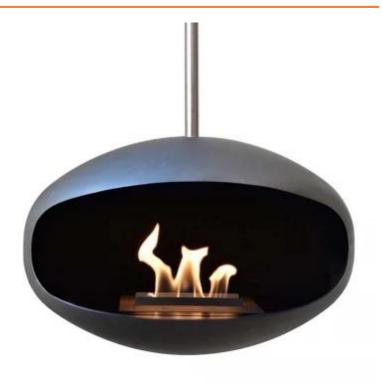

# **COCOON AERIS - BLACK WITH STEEL MOUNTING POLE**

BIO-70-101

Cocoon Aeris in Black with steel ceiling rod from Cocoon Fires is an elegant ceiling-mounted fireplace that adds both warmth and style to any space.

This bioethanol fireplace has a 1.5-liter capacity and burns for up to 5 hours. It's easy to install, requiring no electricity or chimney. With an adjustable telescopic rod and the ability to rotate, the flames can be enjoyed from all angles. Its floating design and sleek black finish make it a striking design piece, adaptable to various walls and rooms.

# **Material and Appearance**

| Material | Stainless Steel |
|----------|-----------------|
| Material | Carbon Steel    |
| Colour   | Black           |
| Finish   | Matte           |
| Shape    | Oval            |