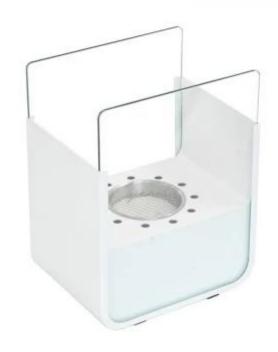

# WHITE, SMALL BIOETHANOL FIRE IN STEEL CONSTRUCTION

BIO-20-279

The ScandiFlames small bioethanol fireplace in white is designed to be placed freely in your home, burning with a round flame that creates a fascinating and cozy atmosphere. With a burn time of up to 2 hours per filling, this bioethanol fireplace is perfect for adding warmth to any room. Weighing 3.5 kg the fireplace can easily be moved around. It requires no electricity or venting and is easy to maintain.

#### **Dimensions & Weight**

| Length/Width | 20 cm  |
|--------------|--------|
| Height       | 25 cm  |
| Depth        | 15 cm  |
| Weight       | 3,5 kg |

## **Material and Appearance**

| Material      | Steel |
|---------------|-------|
| Colour        | White |
| Glas included | Yes   |