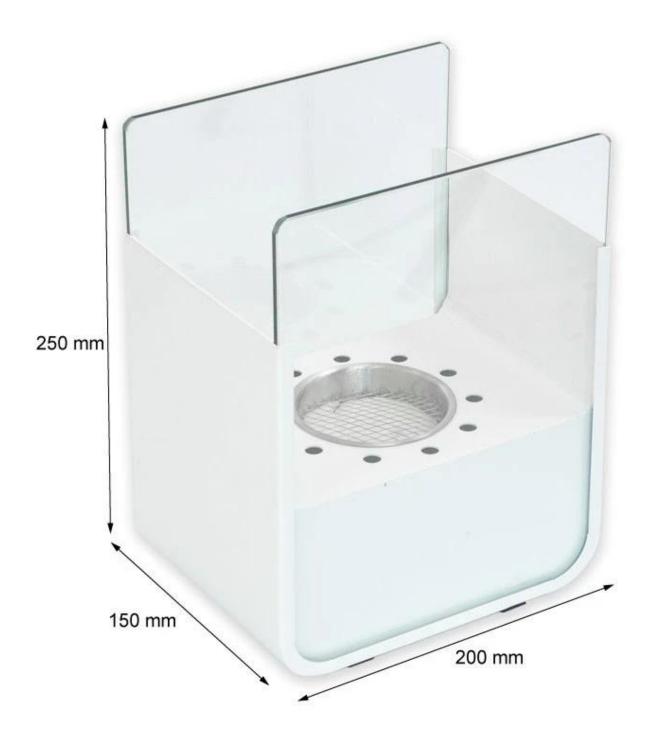

#### **Dimensions & Weight**

| Length/Width | 20 cm  |
|--------------|--------|
| Height       | 25 cm  |
| Depth        | 15 cm  |
| Weight       | 3,5 kg |