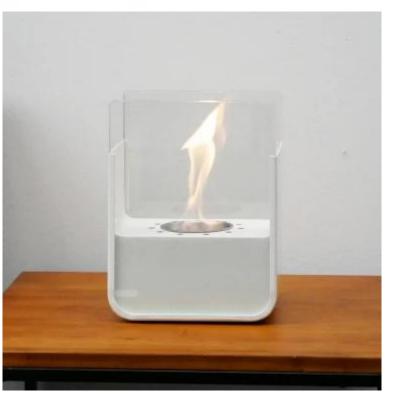

# WHITE, SMALL BIOETHANOL FIRE IN STEEL CONSTRUCTION

BIO-20-279

The ScandiFlames small bioethanol fireplace in white is designed to be placed freely in your home, burning with a round flame that creates a fascinating and cozy atmosphere. With a burn time of up to 2 hours per filling, this bioethanol fireplace is perfect for adding warmth to any room. Weighing 3.5 kg the fireplace can easily be moved around. It requires no electricity or venting and is easy to maintain.

# **Burner Specifications**

| Adjustable flame | No     |
|------------------|--------|
| Control          | Manual |
| Flame length     | 8 cm   |
| Remote control   | No     |