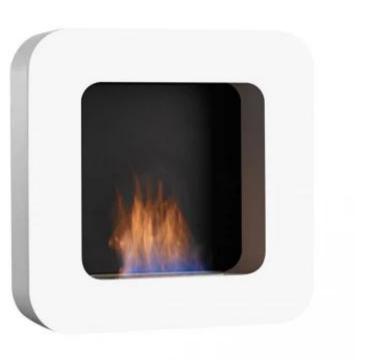

## SAFRETTI CURVA BL - WHITE

BIO-60-202

Small, stylish bio fireplace to mount it on the wall. It comes with 2 L burner.

#### Material and Appearance

| Material                   | Steel  |
|----------------------------|--------|
| Colour                     | White  |
| Interior (colour/material) | Hvid   |
| Interior (colour/material) | Black  |
| Flame view                 | Front  |
| Shape                      | Square |
| Glas included              | No     |