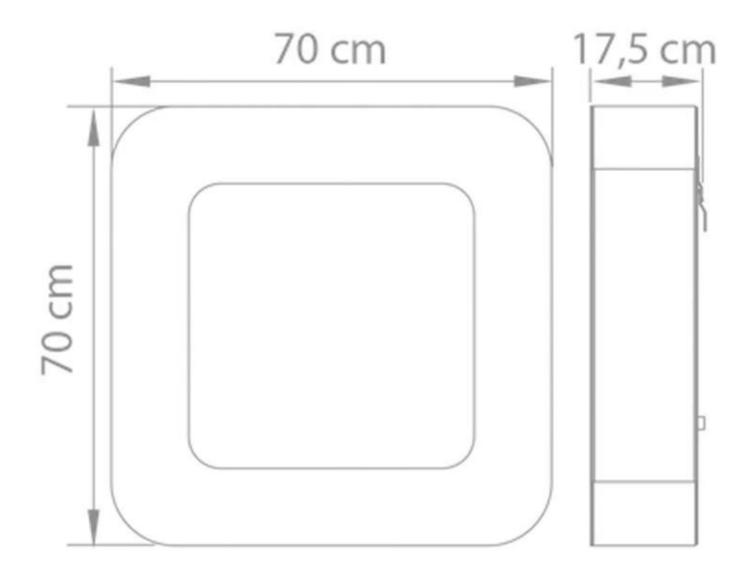

#### **Dimensions & Weight**

| Length/Width | 70 cm   |
|--------------|---------|
| Height       | 70 cm   |
| Depth        | 17,5 cm |
| Weight       | 32 kg   |