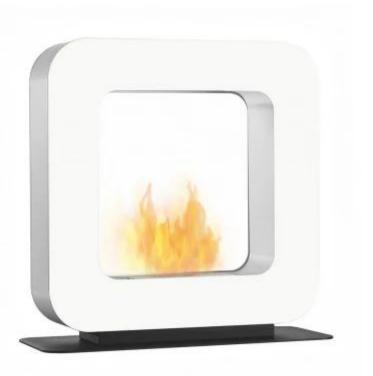

# **SAFRETTI CURVA ST - WHITE**

BIO-60-204

The smallest of the free-standing bio fires in the Safretti's Curva series.

### **Material and Appearance**

| Material                   | Steel       |
|----------------------------|-------------|
| Colour                     | Black       |
| Colour                     | White       |
| Interior (colour/material) | Hvid        |
| Flame view                 | See-through |
| Shape                      | Rectangular |
| Glas included              | No          |