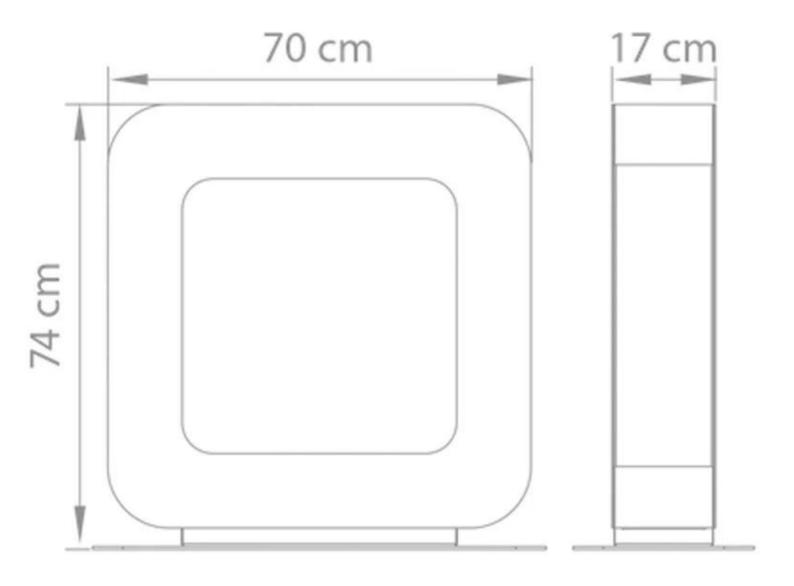

### **Dimensions & Weight**

| Length/Width | 70 cm |
|--------------|-------|
| Height       | 74 cm |
| Depth        | 17 cm |
| Weight       | 35 kg |