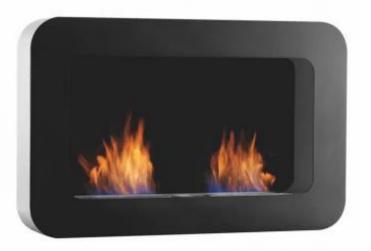

## SAFRETTI CURVA DL - BLACK

BIO-60-209

Exclusive design of bio fireplace from Dutch Safretti. Curva DL has two burners.

#### **Material and Appearance**

| Material                   | Steel       |
|----------------------------|-------------|
| Colour                     | White       |
| Colour                     | Black       |
| Interior (colour/material) | Black       |
| Flame view                 | Front       |
| Shape                      | Rectangular |
| Glas included              | No          |