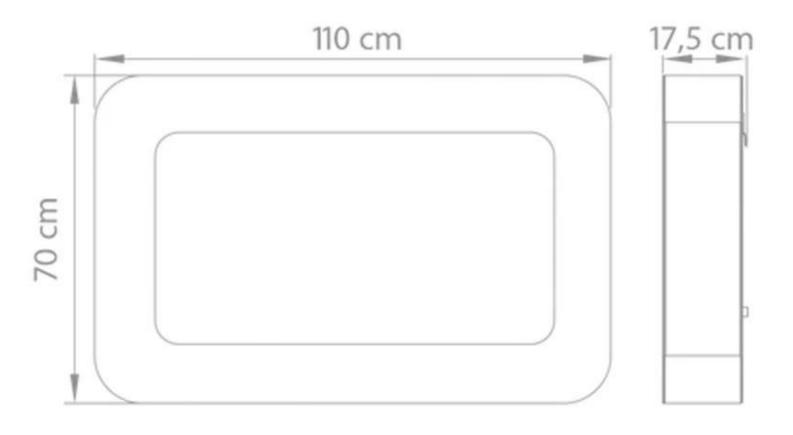

#### **Dimensions & Weight**

| Length/Width | 110 cm  |
|--------------|---------|
| Height       | 70 cm   |
| Depth        | 17,5 cm |
| Weight       | 50 kg   |