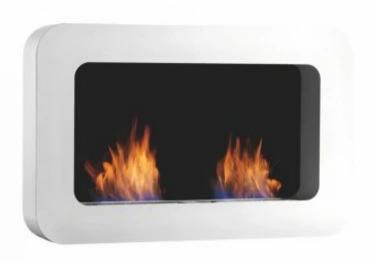

| Length/Width | 110 cm  |
|--------------|---------|
| Height       | 70 cm   |
| Depth        | 17,5 cm |
| Weight       | 50 kg   |