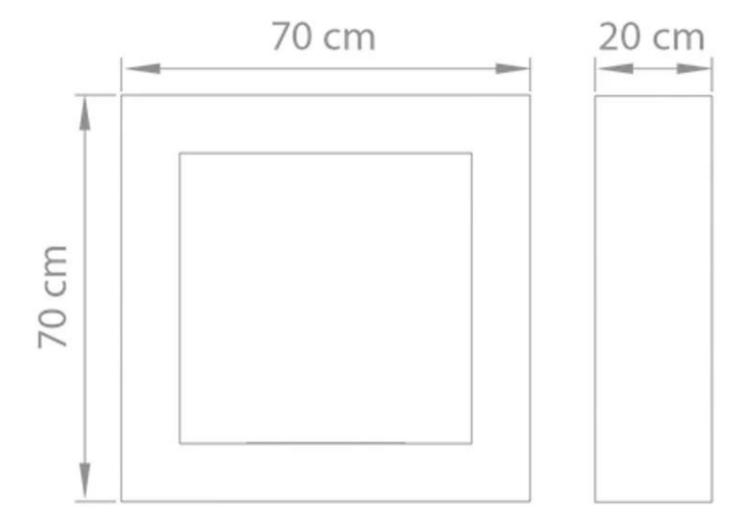

### **Dimensions & Weight**

| Length/Width | 70 cm |
|--------------|-------|
| Height       | 70 cm |
| Depth        | 20 cm |
| Weight       | 35 kg |