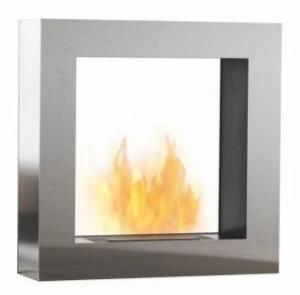

# **SAFRETTI CUBICO ST BIO FIREPLACE - BRUSHED STEEL**

BIO-60-214

Small cousin in the Cubico series from Safretti.

### **Material and Appearance**

| Material                   | Brushed Stainless Steel |
|----------------------------|-------------------------|
| Colour                     | Brushed steel           |
| Interior (colour/material) | Black                   |
| Flame view                 | See-through             |
| Shape                      | Square                  |
| Glas included              | No                      |