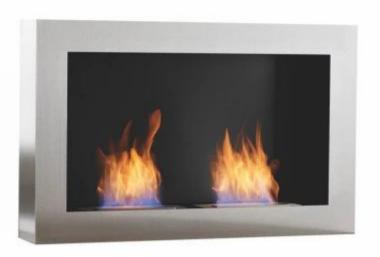

| Length/Width | 110,5 cm |
|--------------|----------|
| Height       | 70 cm    |
| Depth        | 20,5 cm  |
| Weight       | 50 kg    |