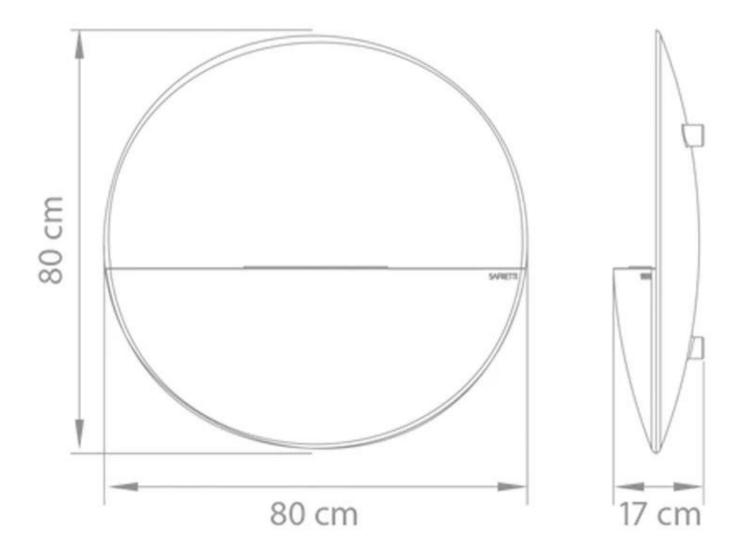

#### Size

| <b>-</b> |       |
|----------|-------|
| Height   | 80 cm |
| Depth    | 17 cm |
| Diameter | 80 cm |
| Weight   | 15 kg |

Prometheus RG & RB Weight: 15 kg