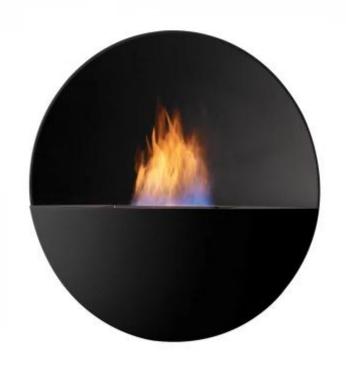

# **SAFRETTI PROMETHEUS RB - BLACK**

BIO-60-224

Wall hanging bio fireplace from Safretti. Round design produced of aluminium and powder coated.

#### **Burner**

| Burn time    | 8 hours  |
|--------------|----------|
| Flame length | 30 cm    |
| Capacity     | 2 Litres |

#### **Type**

| Producttype | Wall-mounted Bioethanol<br>Fireplace |
|-------------|--------------------------------------|
| Brand       | Safretti                             |
| Designer    | Frans Schrofer                       |