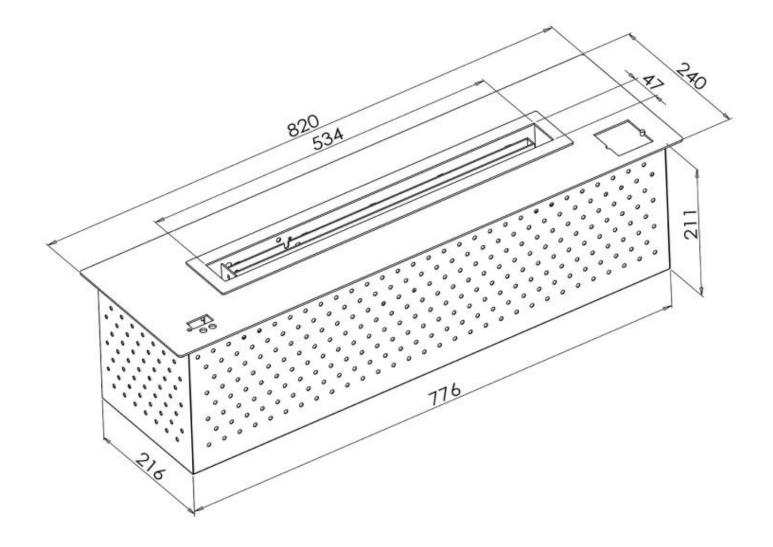

#### **Dimensions & Weight**

| Length/Width | 82 cm   |  |
|--------------|---------|--|
| Height       | 21,1 cm |  |
| Depth        | 24 cm   |  |
| Weight       | 24 kg   |  |

#### **Burner Specifications**

| Adjustable flame | No             |
|------------------|----------------|
| Control          | Remote Control |
| Flame length     | 53,4 cm        |
| Remote control   | Yes (included) |