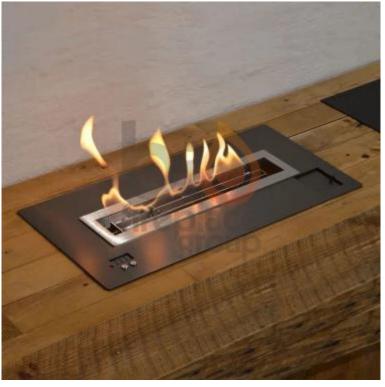

## **AUTOMATIC BURNER - 82 CM**

BIO366

Automatic bioethanol burner with a capacity of 11L. It is remote-controlled and has a burning time of 13 hours.