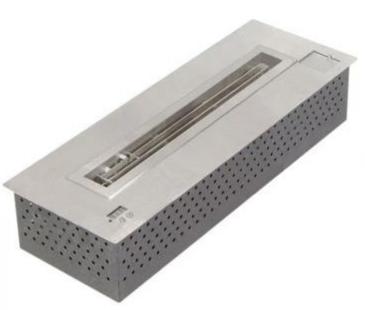

## **AUTOMATIC BURNER - 82 CM**

BIO366

Automatic bioethanol burner with a capacity of 11L. It is remote-controlled and has a burning time of 13 hours.

#### **Key Specifications**

| Product type | Remote Controlled Bioethanol<br>Burner |
|--------------|----------------------------------------|
| Use          | Indoor                                 |
| Warranty     | 2 years                                |