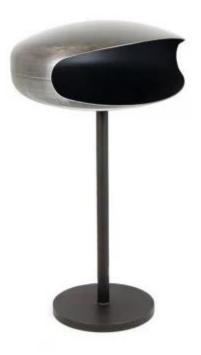

# **NEW YORK UFO-50 FREESTANDING BIO FIREPLACE**

BIO-40-014

The UFO-50 New York is a rustic, handcrafted bioethanol fireplace by Hein & Haugaard, designed for free-standing use. Made of stainless steel with visible welds, this exclusive fireplace adds a modern touch to any space. It features a 1.5L burner with up to 6 hours of burn time per fill and requires no chimney, making it easy to maintain. Over time, the top of the fireplace develops a beautiful gold/copper hue from the heat, enhancing its unique appearance. It comes with a base mount and extinguishing tools.

### **Material and Appearance**

| Material      | Steel |
|---------------|-------|
| Flame view    | Front |
| Shape         | Oval  |
| Glas included | No    |