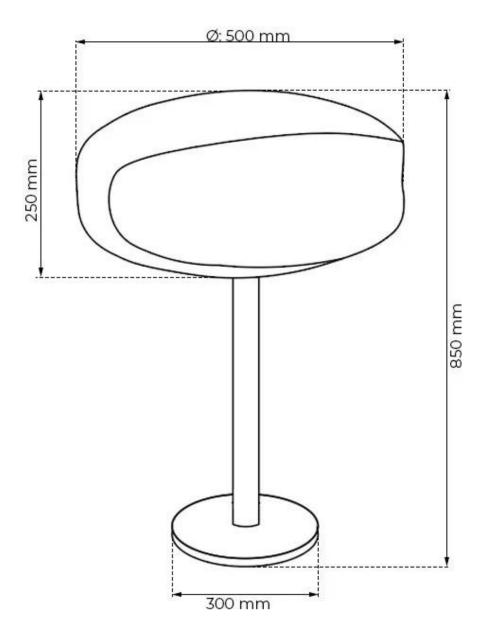

# **Dimensions & Weight**

| Height   | 85 cm |
|----------|-------|
| Diameter | 50 cm |
| Weight   | 26 kg |