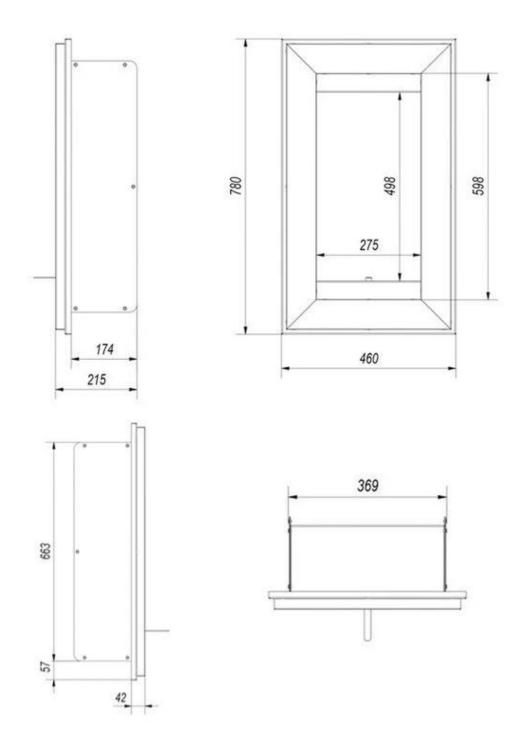

### **Dimensions & Weight**

| Length/Width | 46 cm   |
|--------------|---------|
| Height       | 78 cm   |
| Depth        | 17,4 cm |
| Weight       | 14,4 kg |