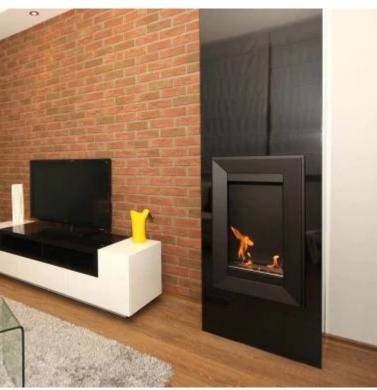

# **VERTICAL WALL BIOFIREPLACE**

BIO-80-042

This sleek vertical wall-mounted bio fireplace offers a sophisticated touch with its 78 cm height and 46 cm width. It is quick and easy to install, requiring no chimney or ventilation, so you can enjoy its warmth within minutes. The fireplace comes with a 0.5-liter adjustable burner, providing up to 2.5 hours of burn time. Its dark finish enhances the flame, delivering a deep and natural fire experience. The package includes mounting brackets and extinguishing tools for hassle-free setup.