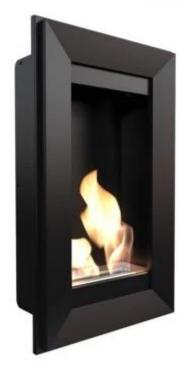

# **VERTICAL WALL BIOFIREPLACE**

BIO-80-042

This sleek vertical wall-mounted bio fireplace offers a sophisticated touch with its 78 cm height and 46 cm width. It is quick and easy to install, requiring no chimney or ventilation, so you can enjoy its warmth within minutes. The fireplace comes with a 0.5-liter adjustable burner, providing up to 2.5 hours of burn time. Its dark finish enhances the flame, delivering a deep and natural fire experience. The package includes mounting brackets and extinguishing tools for hassle-free setup.