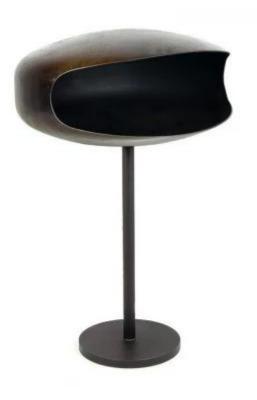

## **OXIDE UFO-60 FREESTANDING BIO FIREPLACE**

BIO-40-019

UFO-60 Oxid is a free-standing bioethanol fireplace by the Danish brand Hein & Haugaard, featuring a unique acid and oiltreated surface that gives it a beautiful caramel-like color. This handcrafted fireplace, with its smooth design, creates a natural focal point and a cosy ambience. It burns for up to 6 hours on 1.5L of bioethanol, requiring no chimney or electricity. The fireplace comes with a stand and extinguishing tool, and colour combinations can be customised upon request.

#### **Dimensions & Weight**

| Height   | 85 cm |
|----------|-------|
| Diameter | 60 cm |
| Weight   | 26 kg |

#### **Material and Appearance**

| Material      | Steel |
|---------------|-------|
| Colour        | Oxid  |
| Flame view    | Front |
| Shape         | Oval  |
| Glas included | No    |