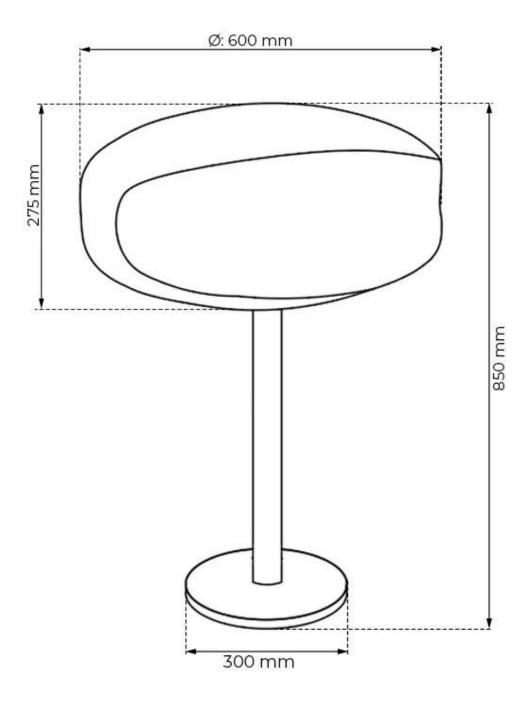

#### **Dimensions & Weight**

| Height   | 85 cm |
|----------|-------|
| Diameter | 60 cm |
| Weight   | 26 kg |