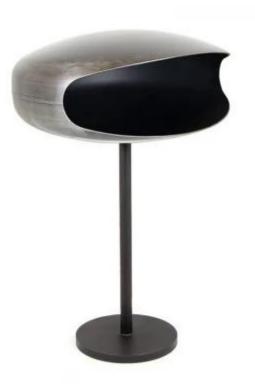

## **NEW YORK UFO-60 FREESTANDING BIO FIREPLACE**

BIO-40-018

UFO-60 New York, a floor-standing bioethanol fireplace from Hein & Haugaard, is hand-crafted in North Denmark. This modern steel fireplace is distinguished by its visible welds, adding a raw yet refined touch to any space. With up to 6 hours of burn time and a heat output of 1.76 kW, it's ideal for rooms of at least 45 m<sup>3</sup>. It requires no chimney, is easy to maintain, and emits no smoke. The fireplace comes with a base mount and extinguishing tool and can be customized in different color combinations.

#### **Material and Appearance**

| Material      | Steel |
|---------------|-------|
| Flame view    | Front |
| Shape         | Oval  |
| Glas included | No    |