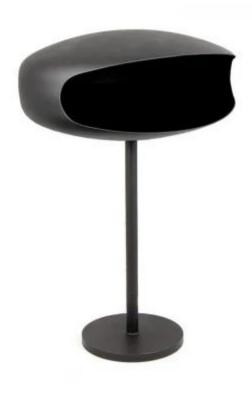

# **BLACK UFO-60 FREESTANDING BIO FIREPLACE**

BIO-40-016

The UFO-60 by Hein & Haugaard is a free-standing, hand-crafted bioethanol fireplace made in North Denmark. This matte black fireplace is noted for its round shape and sleek design, creating a calm and elegant ambience. With a 1.5L burner, it burns for up to 6 hours per fill without the need for a chimney or electricity. The dark surface enhances the flame's colours, offering a natural and captivating fire effect. The fireplace comes with a base mount and operating tool and can be customised in various colour combinations.