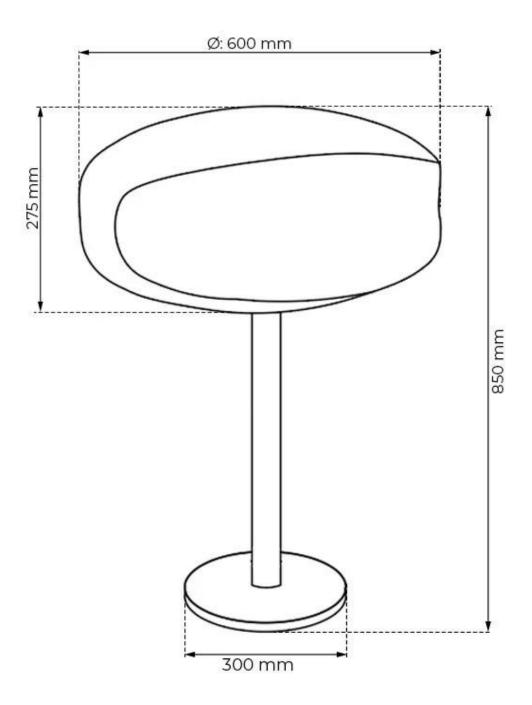

#### **Dimensions & Weight**

| Height   | 85 cm |
|----------|-------|
| Diameter | 60 cm |
| Weight   | 26 kg |