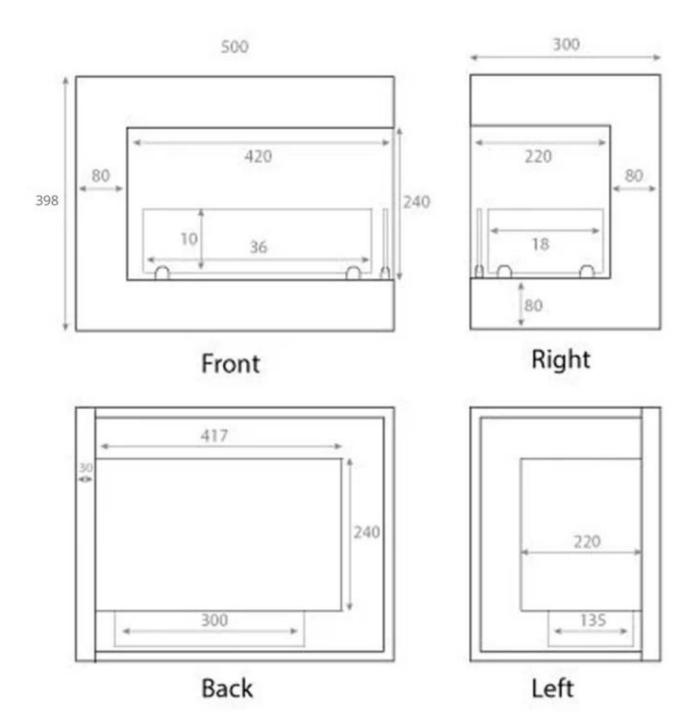

#### **Dimensions & Weight**

| Length/Width | 50 cm |
|--------------|-------|
| Height       | 40 cm |
| Depth        | 30 cm |
| Weight       | 12 kg |