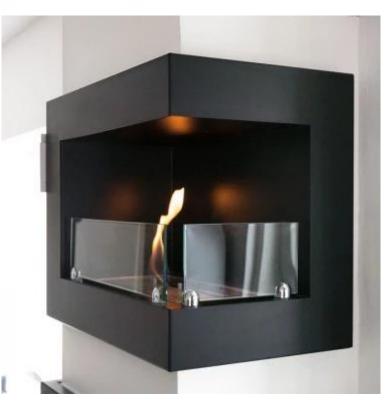

# **INSERT FOR BIO FIREPLACE - RIGHT-SIDED**

BIO-30-017R

This ScandiFlames 50 cm right corner fireplace is a compact bioethanol fireplace designed for corner wall installation. With a 1.5-liter burner, it offers vibrant flames for up to 6 hours without the need for electricity or a chimney. The black finish and wide frame provide a refined and stylish look, perfect for modern interiors. The fireplace includes two safety glasses, making it safe for families with children and pets. The natural flames create a deep and cosy ambiance, enhancing the atmosphere in any room.