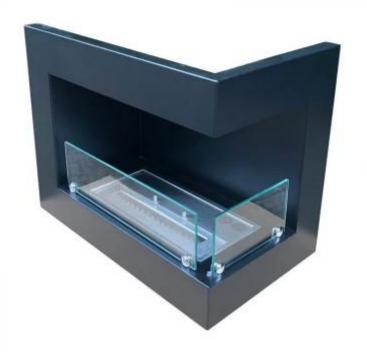

# **INSERT FOR BIO FIREPLACE - RIGHT-SIDED**

BIO-30-017R

This ScandiFlames 50 cm right corner fireplace is a compact bioethanol fireplace designed for corner wall installation. With a 1.5-liter burner, it offers vibrant flames for up to 6 hours without the need for electricity or a chimney. The black finish and wide frame provide a refined and stylish look, perfect for modern interiors. The fireplace includes two safety glasses, making it safe for families with children and pets. The natural flames create a deep and cosy ambiance, enhancing the atmosphere in any room.