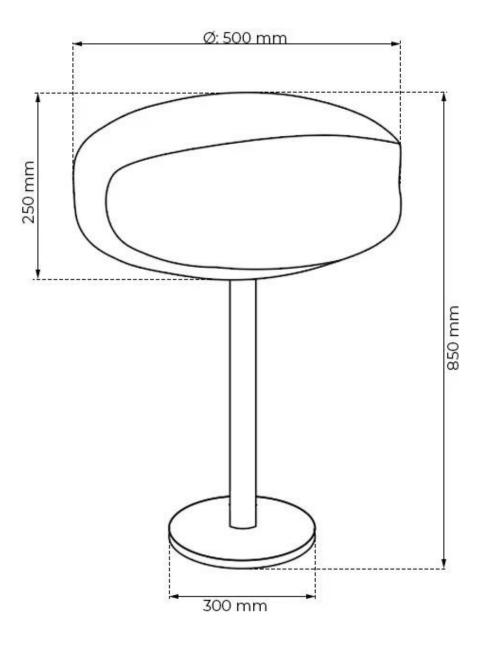

#### **Dimensions & Weight**

| Height   | 85 cm |
|----------|-------|
| Diameter | 50 cm |
| Weight   | 26 kg |