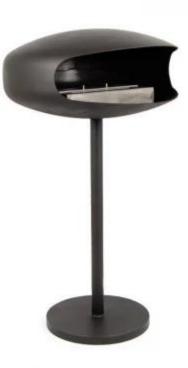

## **BLACK UFO-50 FREESTANDING BIO FIREPLACE**

BIO-40-012

UFO-50, a ceiling-hung bioethanol fireplace by Hein & Haugaard, is handcrafted in North Denmark. This stylish matte black fireplace blends modern design with practicality. It burns up to 6 hours per fill and requires no chimney, making it easy to install. With a heat output of up to 1.76 kW, it creates a cosy atmosphere, ideal for contemporary homes. The fireplace comes with a base mount, a 1.5L burner, and operating tool. Available in various colour combinations, it offers a unique and refined look.

#### **Material and Appearance**

| Material      | Steel |
|---------------|-------|
| Colour        | Black |
| Flame view    | Front |
| Shape         | Oval  |
| Glas included | No    |