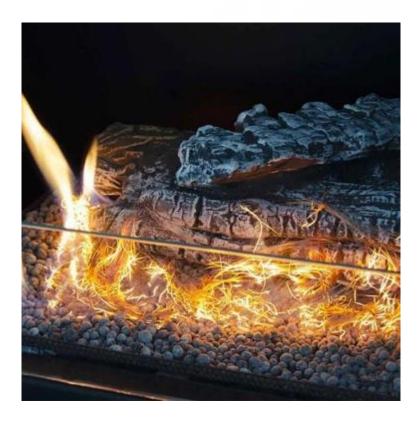

# **GLOW FLAME FIBER FOR BIO FIREPLACE**

BIO363

Glow flame, innovative fibers for creating a look of embers in your biofire. Makes the fire look more realistic.