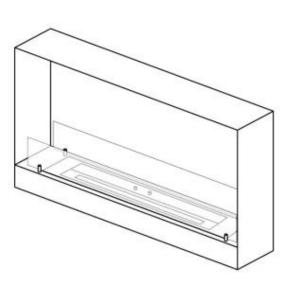

# 100 CM BUILT-IN SEE THROUGH BIO FIREPLACE

BIO-30-011

This elegant, sleek double-sided 100 cm built-in bio fireplace is designed for installation in narrow walls. With a depth of only 18.2 cm and a capacity of 4 liters, it offers up to 6.5 hours of burn time per fill without the need for electricity or a chimney. The flames are visible from both sides, creating a cosy and inviting atmosphere. Equipped with tempered glass, this fireplace is perfect for modern homes seeking a stylish and practical heating solution.