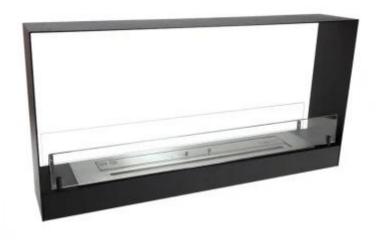

# 100 CM BUILT-IN SEE THROUGH BIO FIREPLACE

BIO-30-011

This elegant, sleek double-sided 100 cm built-in bio fireplace is designed for installation in narrow walls. With a depth of only 18.2 cm and a capacity of 4 liters, it offers up to 6.5 hours of burn time per fill without the need for electricity or a chimney. The flames are visible from both sides, creating a cosy and inviting atmosphere. Equipped with tempered glass, this fireplace is perfect for modern homes seeking a stylish and practical heating solution.

### **Material and Appearance**

| Material      | Steel |
|---------------|-------|
| Colour        | Black |
| Glas included | Yes   |