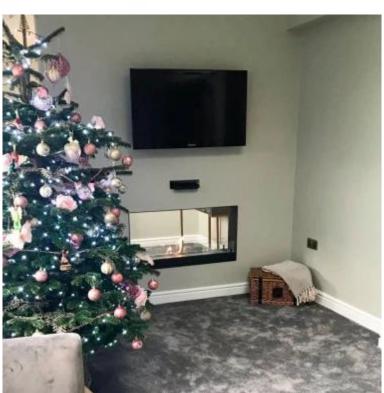

# 100 CM BUILT-IN SEE THROUGH BIO FIREPLACE

BIO-30-011

This elegant, sleek double-sided 100 cm built-in bio fireplace is designed for installation in narrow walls. With a depth of only 18.2 cm and a capacity of 4 liters, it offers up to 6.5 hours of burn time per fill without the need for electricity or a chimney. The flames are visible from both sides, creating a cosy and inviting atmosphere. Equipped with tempered glass, this fireplace is perfect for modern homes seeking a stylish and practical heating solution.