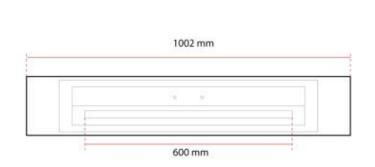

# **Burner Specifications**

| Adjustable flame | Yes              |
|------------------|------------------|
| Control          | Manual           |
| Burner Model     | 4 Litre Superior |
| Flame length     | 60 cm            |
| Remote control   | No               |