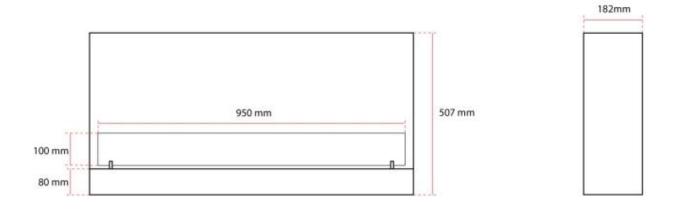

# **Dimensions & Weight**

| Length/Width | 100 cm  |
|--------------|---------|
| Height       | 50,7 cm |
| Depth        | 18,2 cm |
| Weight       | 23,5 kg |