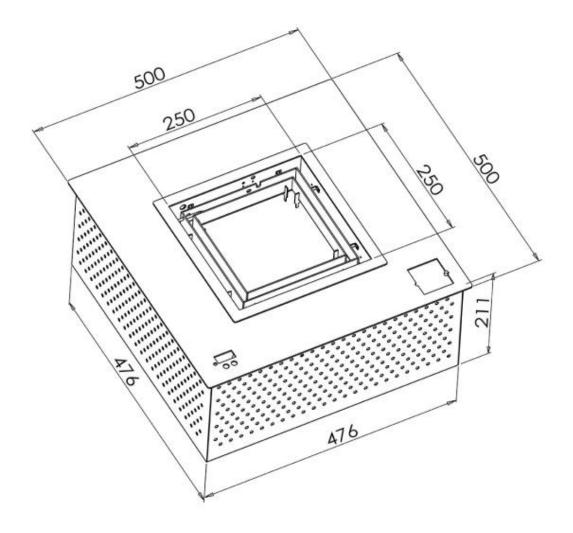

### **Dimensions & Weight**

| Length/Width | 50 cm   |
|--------------|---------|
| Height       | 21,1 cm |
| Depth        | 50 cm   |
| Weight       | 47 kg   |