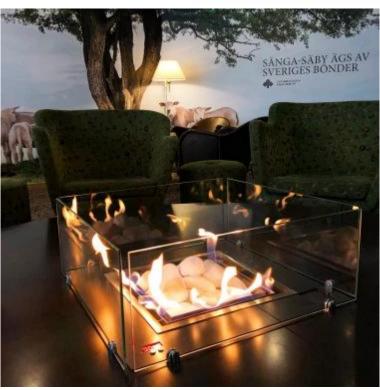

# **SQUARE REMOTE CONTROLLED BURNER - 50 CM**

**BIO359** 

A square-shaped automatic burner with the handy option of being remote-controlled. The burning time is up to 7,5 hours.