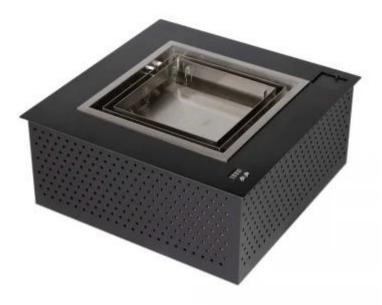

# **SQUARE REMOTE CONTROLLED BURNER - 50 CM**

**BIO359** 

A square-shaped automatic burner with the handy option of being remote-controlled. The burning time is up to 7,5 hours.

### **Dimensions & Weight**

| Length/Width | 50 cm   |
|--------------|---------|
| Height       | 21,1 cm |
| Depth        | 50 cm   |
| Weight       | 47 kg   |

#### **Material and Appearance**

| Material | Stainless Steel |
|----------|-----------------|
| Colour   | Black           |
| Colour   | Stainless Steel |
| Colour   | Gold            |
| Shape    | Square          |