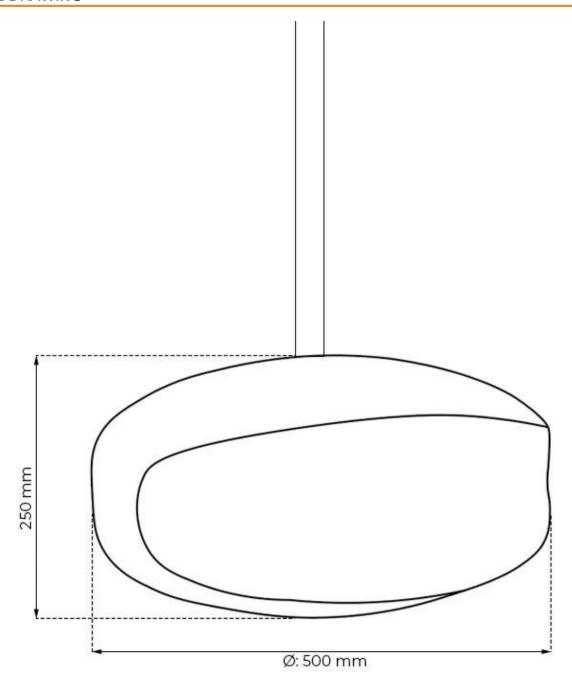

### **Dimensions & Weight**

| Height   | 25 cm |
|----------|-------|
| Diameter | 50 cm |
| Weight   | 26 kg |