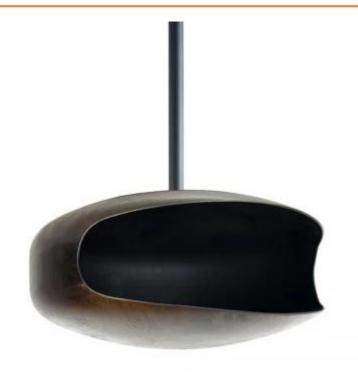

# **OXIDE UFO-50 CEILING-MOUNTED BIO FIREPLACE**

BIO-40-011

The UFO-50 Oxid by Hein & Haugaard is a unique, handcrafted suspended bioethanol fireplace made in North Denmark. The surface is acid-treated and then oil/heat-treated, giving it a caramel-like appearance that sets it apart. The adjustable burner offers up to 6 hours of burn time per fill. This bioethanol fireplace blends a soft expression with a rustic look, making it a perfect addition to any space, adding warmth and charm.

## **Material and Appearance**

| Material      | Steel |
|---------------|-------|
| Colour        | Oxid  |
| Flame view    | Front |
| Shape         | Oval  |
| Glas included | No    |