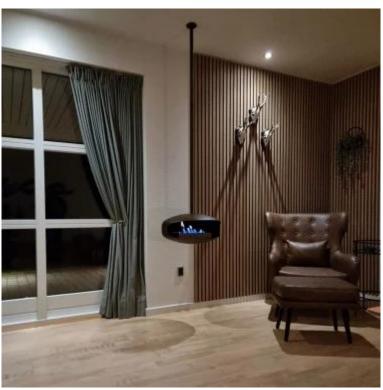

# **OXIDE UFO-50 CEILING-MOUNTED BIO FIREPLACE**

BIO-40-011

The UFO-50 Oxid by Hein & Haugaard is a unique, handcrafted suspended bioethanol fireplace made in North Denmark. The surface is acid-treated and then oil/heat-treated, giving it a caramel-like appearance that sets it apart. The adjustable burner offers up to 6 hours of burn time per fill. This bioethanol fireplace blends a soft expression with a rustic look, making it a perfect addition to any space, adding warmth and charm.