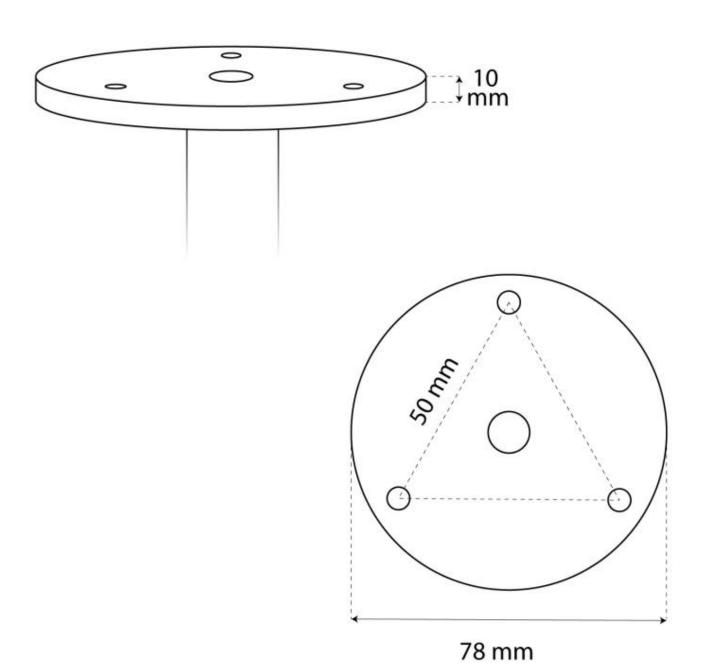

## **Installation Details**

| Flue/Chimney       | Not Required |
|--------------------|--------------|
| Power Requirements | No           |