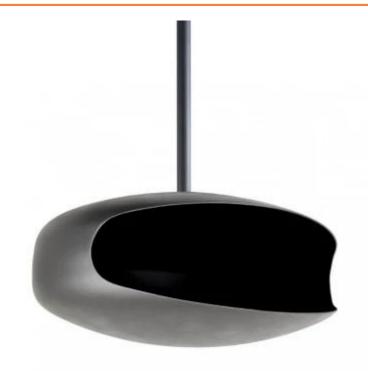

# **BLACK UFO-60 CEILING-MOUNTED BIO FIREPLACE**

BIO-40-005

UFO-60, hand-crafted in North Denmark by Hein & Haugaard, combines modern design with cosy warmth. This matte black ceiling-hung bioethanol fireplace features an adjustable burner and burns for up to 6 hours per fill. With no need for a chimney or flue, it is easy to install using the included ceiling mount. The fireplace, using bioethanol fuel, provides up to 1.76 kW of heat, ideal for spaces of at least 45 m³. Available in various color combinations, it seamlessly fits into contemporary homes, adding a unique and stylish element.

## **Material and Appearance**

| Material      | Steel |
|---------------|-------|
| Colour        | Black |
| Flame view    | Front |
| Shape         | Oval  |
| Glas included | No    |