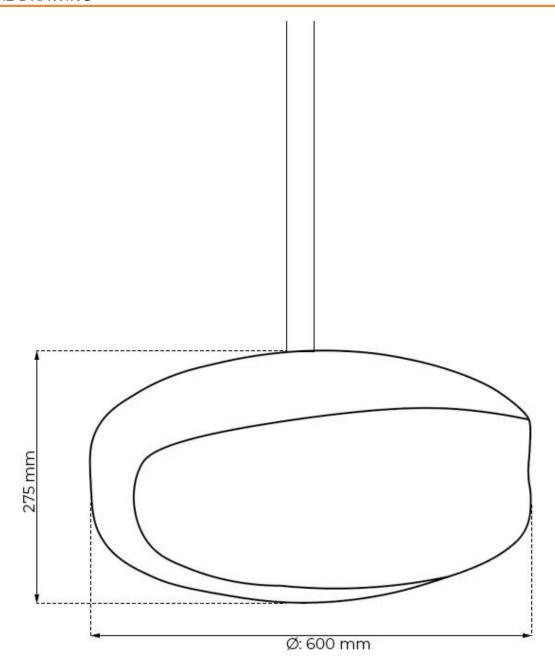

#### **Dimensions & Weight**

| Height   | 27,5 cm |
|----------|---------|
| Diameter | 60 cm   |
| Weight   | 26 kg   |