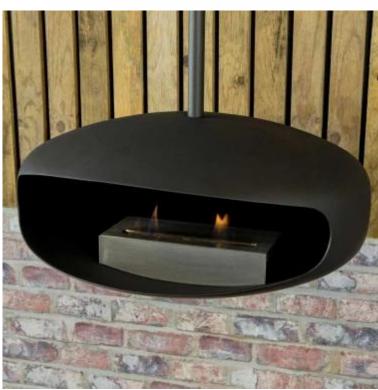

# **BLACK UFO-60 CEILING-MOUNTED BIO FIREPLACE**

BIO-40-005

UFO-60, hand-crafted in North Denmark by Hein & Haugaard, combines modern design with cosy warmth. This matte black ceiling-hung bioethanol fireplace features an adjustable burner and burns for up to 6 hours per fill. With no need for a chimney or flue, it is easy to install using the included ceiling mount. The fireplace, using bioethanol fuel, provides up to 1.76 kW of heat, ideal for spaces of at least 45 m³. Available in various color combinations, it seamlessly fits into contemporary homes, adding a unique and stylish element.

# **Burner Specifications**

| Adjustable flame | Yes              |
|------------------|------------------|
| Control          | Manual           |
| Burner Model     | 1.5 Litre Deluxe |
| Flame length     | 24 cm            |
| Remote control   | No               |

## **Material and Appearance**

| Material      | Steel |
|---------------|-------|
| Colour        | Black |
| Flame view    | Front |
| Shape         | Oval  |
| Glas included | No    |