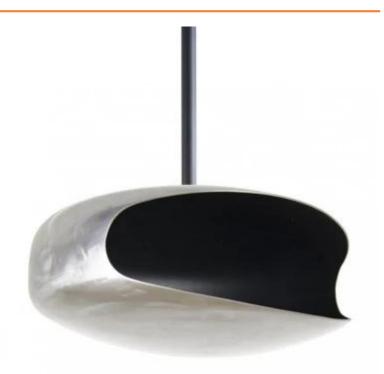

# STEEL UFO-60 CEILING-MOUNTED BIO FIREPLACE

BIO-40-004

This unique ceiling-mounted bioethanol fireplace by Hein & Haugaard is handcrafted and designed in North Denmark. The fireplace's distinctive cut gives it a soft, organic look that fits perfectly into any modern home. Over time, the flames will give the fireplace a beautiful gold/copper hue. The adjustable burner provides up to 6 hours of burn time per fill. With its exclusive design and craftsmanship, this bioethanol fireplace is both functional and decorative.

# **Material and Appearance**

| Material      | Steel |
|---------------|-------|
| Colour        | Steel |
| Flame view    | Front |
| Shape         | Oval  |
| Glas included | No    |

| Flue/Chimney       | Not Required |
|--------------------|--------------|
| Power Requirements | No           |