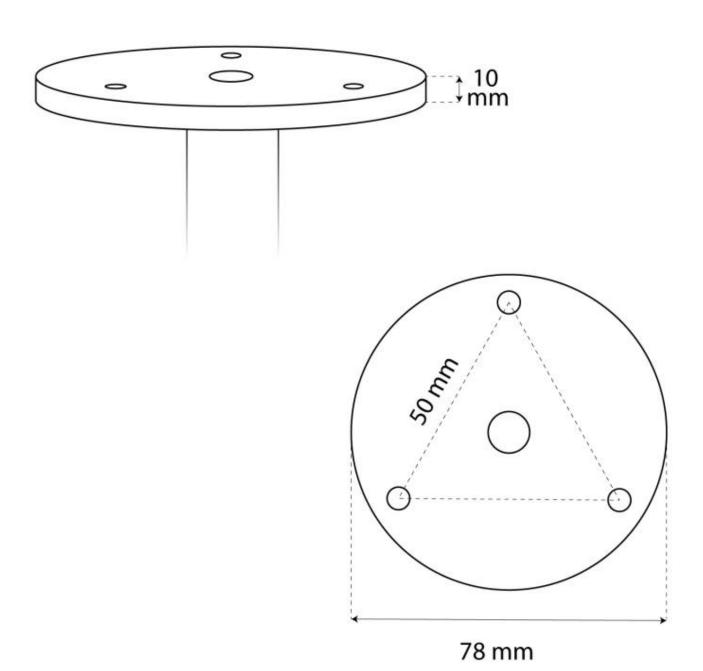

## **Dimensions & Weight**

| Height   | 27,5 cm |
|----------|---------|
| Diameter | 60 cm   |
| Weight   | 26 kg   |