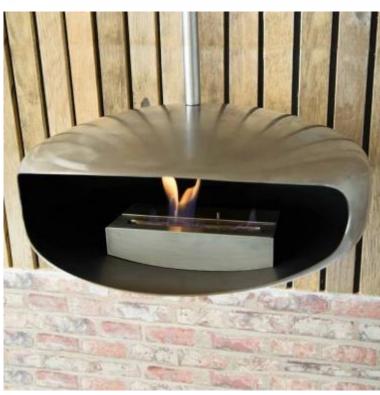

# STEEL UFO-60 CEILING-MOUNTED BIO FIREPLACE

BIO-40-004

This unique ceiling-mounted bioethanol fireplace by Hein & Haugaard is handcrafted and designed in North Denmark. The fireplace's distinctive cut gives it a soft, organic look that fits perfectly into any modern home. Over time, the flames will give the fireplace a beautiful gold/copper hue. The adjustable burner provides up to 6 hours of burn time per fill. With its exclusive design and craftsmanship, this bioethanol fireplace is both functional and decorative.

# **Technical Specifications**

| Minimum room size  | 45 m³      |
|--------------------|------------|
| Fuel               | Bioethanol |
| Burning time up to | 6 hours    |
| Capacity           | 1.5 Litres |
| Heat output (max)  | 1,76 kW    |
| Consumption        | 0.25 L/h   |

#### **Burner Specifications**

| Adjustable flame | Yes              |
|------------------|------------------|
| Control          | Manual           |
| Flame length     | 24 cm            |
| Burner Model     | 1.5 Litre Deluxe |
| Remote control   | No               |