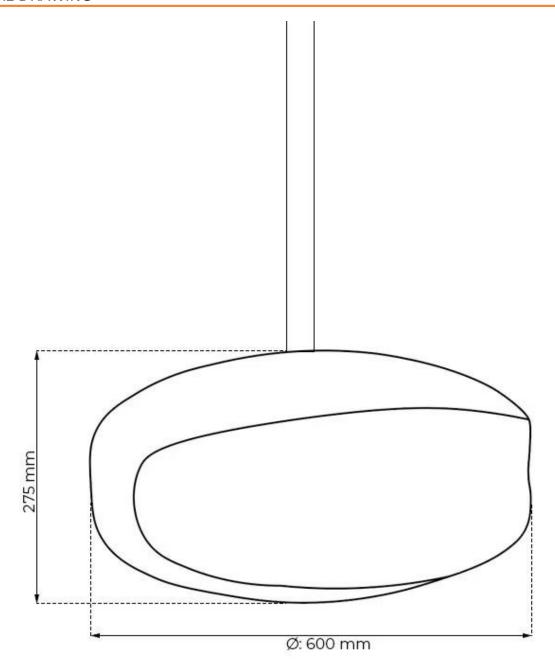

## **Dimensions & Weight**

| Height   | 27,5 cm |
|----------|---------|
| Diameter | 60 cm   |
| Weight   | 26 kg   |