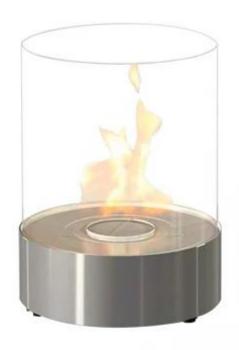

# **PLANIKA COMMERCE - STAINLESS STEEL**

BIO-60-014

Cylinder shaped tabletop bioethanol fireplace with steel bottom and glass from Planika Fires. Can be used both indoor and outdoor. The tabletop fireplace has a 1.5 liter burner with an 3,5 hour burn time per filling. The fireplace measures 41 cm in height and 30,8 cm in diameter.