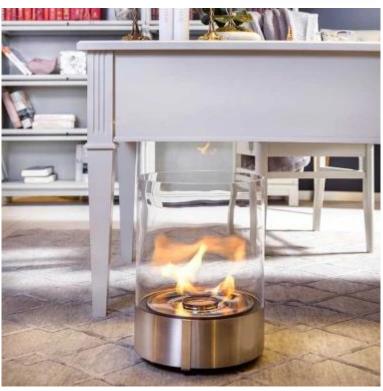

# **PLANIKA COMMERCE - STAINLESS STEEL**

BIO-60-014

Cylinder shaped tabletop bioethanol fireplace with steel bottom and glass from Planika Fires. Can be used both indoor and outdoor. The tabletop fireplace has a 1.5 liter burner with an 3,5 hour burn time per filling. The fireplace measures 41 cm in height and 30,8 cm in diameter.

## Size

| Height   | 41,8 cm |
|----------|---------|
| Diameter | 30,8 cm |