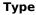

# **PLANIKA COMMERCE - STAINLESS STEEL**

BIO-60-014

Cylinder shaped tabletop bioethanol fireplace with steel bottom and glass from Planika Fires. Can be used both indoor and outdoor. The tabletop fireplace has a 1.5 liter burner with an 3,5 hour burn time per filling. The fireplace measures 41 cm in height and 30,8 cm in diameter.

## **Appearance**

| Materials     | Glass           |
|---------------|-----------------|
| Materials     | Stainless Steel |
| Colour        | Stainless Steel |
| Finish        | Polished        |
| Shape         | Round           |
| Glas included | Yes             |