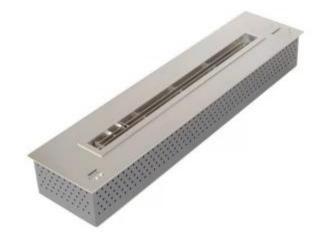

# **AUTOMATIC BURNER - 102 CM**

**BIO334** 

Automatic remote-controlled bioethanol burner with a capacity of 13L. It has a burning time of 14 hours.

#### **Dimensions & Weight**

| Length/Width | 102 cm  |
|--------------|---------|
| Height       | 21,1 cm |
| Depth        | 24 cm   |
| Weight       | 28 kg   |

#### **Material and Appearance**

| Material   | Stainless Steel |
|------------|-----------------|
| Colour     | Stainless Steel |
| Colour     | Gold            |
| Colour     | Black           |
| Flame view | 44,1            |
| Shape      | Rectangular     |