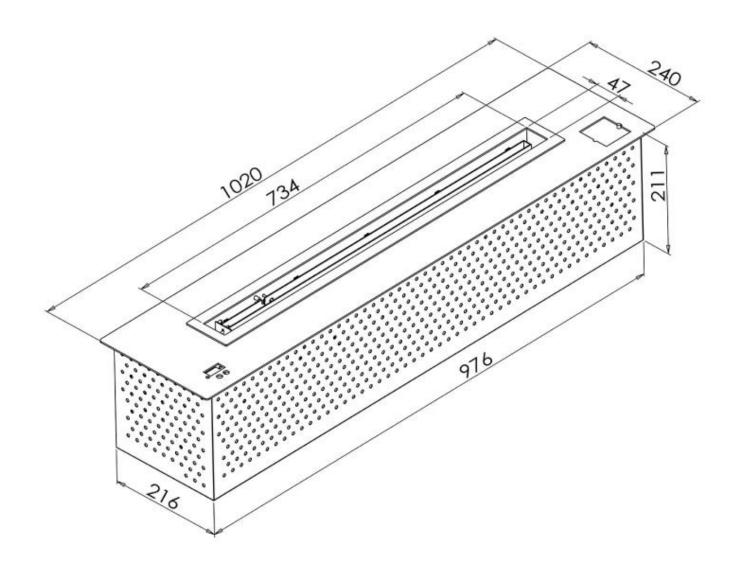

#### **Dimensions & Weight**

| Length/Width | 102 cm  |
|--------------|---------|
| Height       | 21,1 cm |
| Depth        | 24 cm   |
| Weight       | 28 kg   |