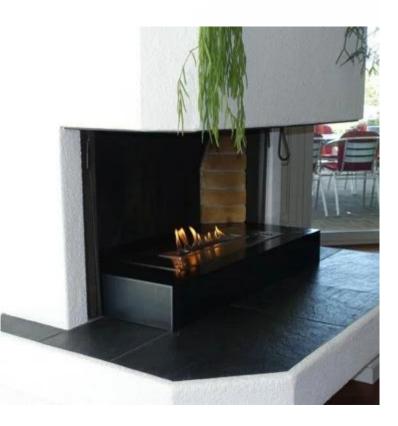

# **AUTOMATIC BURNER - 68 CM**

**BIO333** 

Remote Controlled automatic bio burner with a capacity of 8,5L. This burner has a burning time of 14 hours.