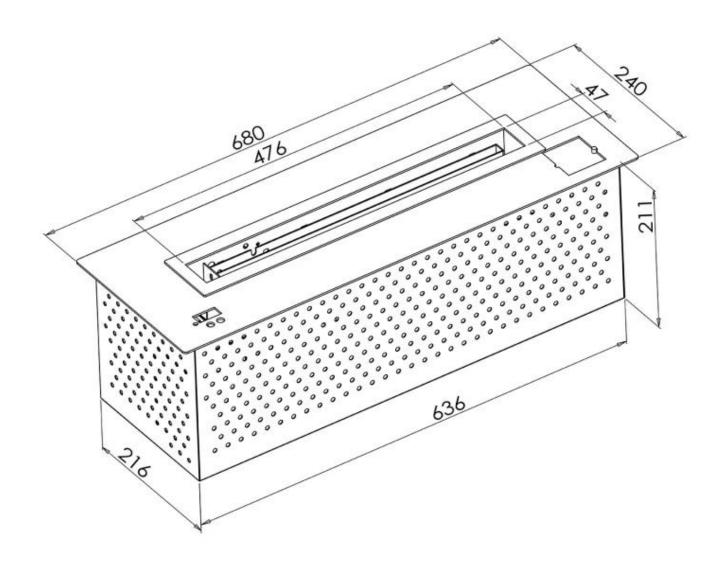

#### **Dimensions & Weight**

| Length/Width | 68 cm   |
|--------------|---------|
| Height       | 21,1 cm |
| Depth        | 24 cm   |
| Weight       | 19 kg   |