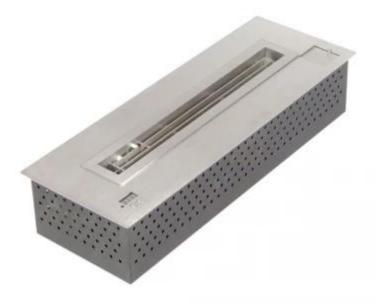

# **AUTOMATIC BURNER - 68 CM**

**BIO333** 

Remote Controlled automatic bio burner with a capacity of 8,5L. This burner has a burning time of 14 hours.

## **Burner Specifications**

| Control          | Remote Control |
|------------------|----------------|
| Adjustable flame | No             |
| Burner Model     | Automatic      |
| Remote control   | Yes (included) |