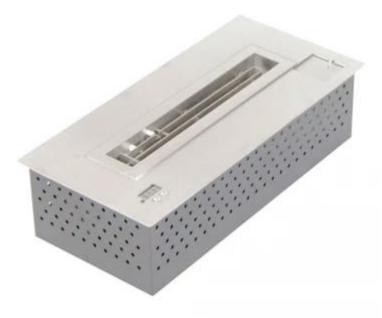

# **AUTOMATIC BURNER - 50 CM**

BIO332

Automatic remote controlled bioethanol burner with a capacity of 6,3L. This burner has a burning time of 15 hours.

## **Material and Appearance**

| Material   | Stainless Steel |
|------------|-----------------|
| Colour     | Stainless Steel |
| Colour     | Gold            |
| Colour     | Black           |
| Flame view | 44,1            |
| Shape      | Rectangular     |