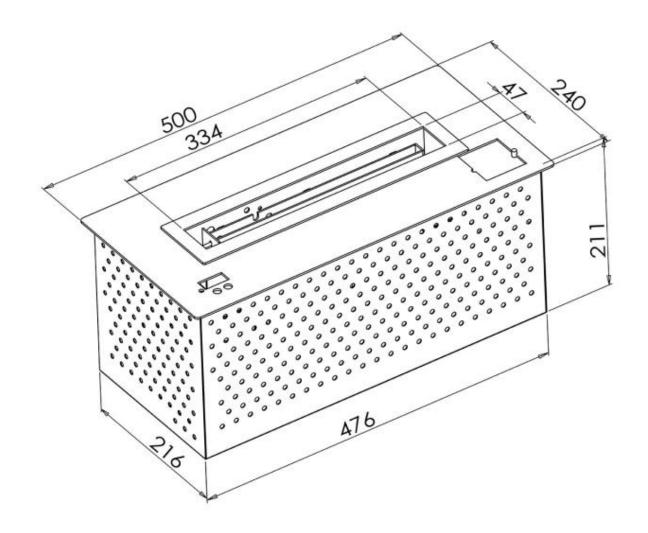

#### **Dimensions & Weight**

| Length/Width | 50 cm   |
|--------------|---------|
| Height       | 21,1 cm |
| Depth        | 24 cm   |
| Weight       | 16,5 kg |