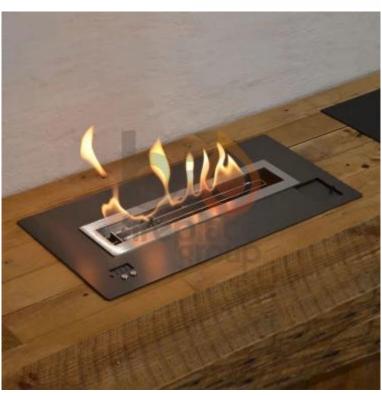

# **AUTOMATIC BURNER - 50 CM**

BIO332

Automatic remote controlled bioethanol burner with a capacity of 6,3L. This burner has a burning time of 15 hours.

#### **Technical Specifications**

| Minimum room size  | 42 m³      |
|--------------------|------------|
| Fuel               | Bioethanol |
| Burning time up to | 15 hours   |
| Capacity           | 6.3 Litres |
| Flame levels       | 1          |
| Heat output (max)  | 2,85 kW    |
| Consumption        | 0.4 L/h    |