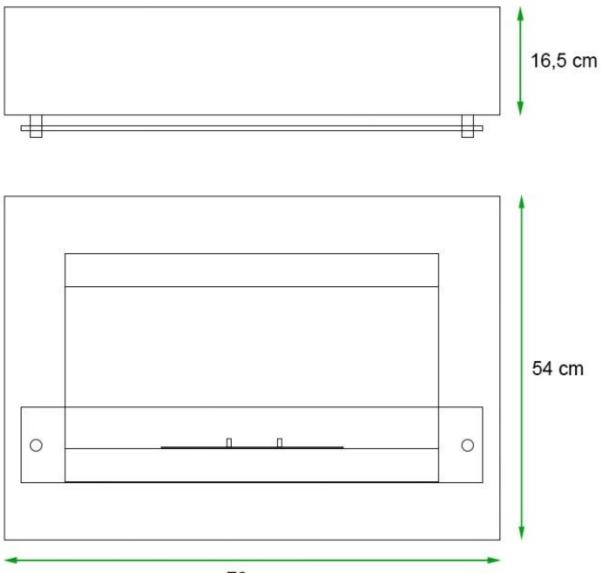

## **NEBRASKA BLACK - WALL MOUNTED BIOFIREPLACE**

BIO-10-045

ScandiFlames Nebraska wall-mounted bio fireplace in black, measuring H: 54 cm, W: 78 cm, D: 16.5 cm. This elegant bioethanol fireplace has a burn time of up to 6 hours per fill and a heat output of 1.5 kW. The fireplace features safety glass on the front, protecting against drafts and wind, and providing a modern look. The black backplate enhances the depth and color of the flames. Includes mounting brackets, extinguishing tool, and requires no electricity. Easy to install and maintain, as it produces no smoke or soot.

#### **Dimensions & Weight**

| Length/Width | 78 cm   |
|--------------|---------|
| Height       | 54 cm   |
| Depth        | 16,5 cm |
| Weight       | 19 kg   |

#### **Installation Details**

| Flue/Chimney |                    |
|--------------|--------------------|
|              | Power Requirements |

Not Required

78 cm