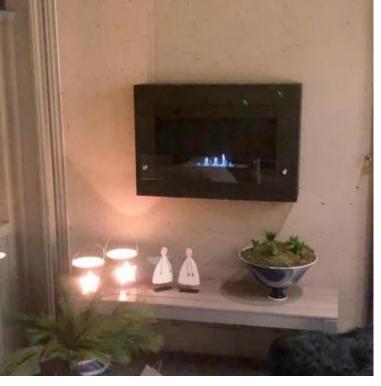

## **NEBRASKA BLACK - WALL MOUNTED BIOFIREPLACE**

BIO-10-045

ScandiFlames Nebraska wall-mounted bio fireplace in black, measuring H: 54 cm, W: 78 cm, D: 16.5 cm. This elegant bioethanol fireplace has a burn time of up to 6 hours per fill and a heat output of 1.5 kW. The fireplace features safety glass on the front, protecting against drafts and wind, and providing a modern look. The black backplate enhances the depth and color of the flames. Includes mounting brackets, extinguishing tool, and requires no electricity. Easy to install and maintain, as it produces no smoke or soot.