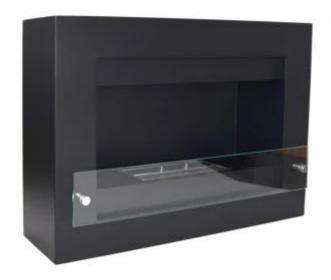

## **NEBRASKA BLACK - WALL MOUNTED BIOFIREPLACE**

BIO-10-045

ScandiFlames Nebraska wall-mounted bio fireplace in black, measuring H: 54 cm, W: 78 cm, D: 16.5 cm. This elegant bioethanol fireplace has a burn time of up to 6 hours per fill and a heat output of 1.5 kW. The fireplace features safety glass on the front, protecting against drafts and wind, and providing a modern look. The black backplate enhances the depth and color of the flames. Includes mounting brackets, extinguishing tool, and requires no electricity. Easy to install and maintain, as it produces no smoke or soot.

#### **Material and Appearance**

| Material      | Steel       |
|---------------|-------------|
| Colour        | Black       |
| Shape         | Rectangular |
| Glas included | Yes         |