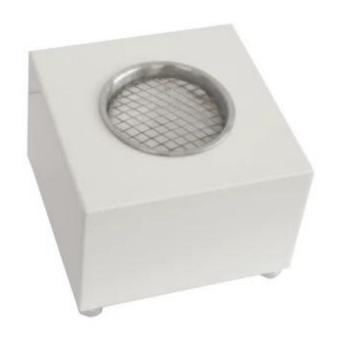

# **CUBE TABLETOP BIO FIREPLACE - WHITE**

BIO-20-247

ScandiFlames square bio fireplace in white is a small and elegant tabletop bio fireplace with a burn time of up to 2 hours per refill. Measuring H: 10 cm x W: 15 cm x D: 15 cm, this stunning mini bioethanol fireplace will look great in any space with its square shape and white colour. It is designed for both indoor and outdoor use, but should be moved inside after use to avoid rust. The fireplace is easy to maintain and requires no electricity.

### **Material and Appearance**

| Material | Steel  |
|----------|--------|
| Colour   | White  |
| Shape    | Square |