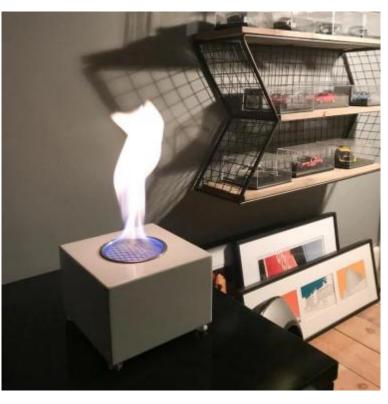

# **CUBE TABLETOP BIO FIREPLACE - WHITE**

BIO-20-247

ScandiFlames square bio fireplace in white is a small and elegant tabletop bio fireplace with a burn time of up to 2 hours per refill. Measuring H: 10 cm x W: 15 cm x D: 15 cm, this stunning mini bioethanol fireplace will look great in any space with its square shape and white colour. It is designed for both indoor and outdoor use, but should be moved inside after use to avoid rust. The fireplace is easy to maintain and requires no electricity.

# **Burner Specifications**

| Adjustable flame | No     |
|------------------|--------|
| Control          | Manual |
| Flame length     | 8 cm   |
| Remote control   | No     |