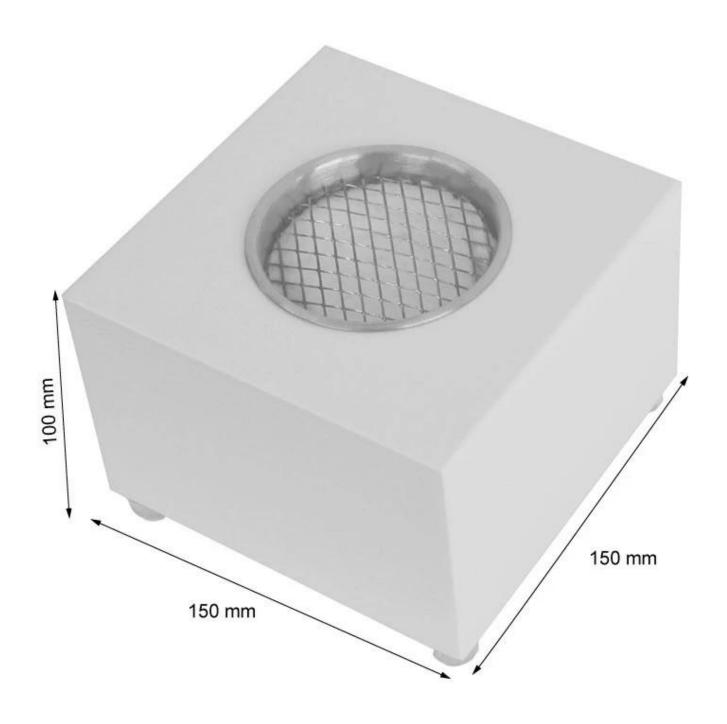

# **CUBE TABLETOP BIO FIREPLACE - WHITE**

BIO-20-247

ScandiFlames square bio fireplace in white is a small and elegant tabletop bio fireplace with a burn time of up to 2 hours per refill. Measuring H: 10 cm x W: 15 cm x D: 15 cm, this stunning mini bioethanol fireplace will look great in any space with its square shape and white colour. It is designed for both indoor and outdoor use, but should be moved inside after use to avoid rust. The fireplace is easy to maintain and requires no electricity.

# **Dimensions & Weight**

| Length/Width | 15 cm  |
|--------------|--------|
| Height       | 10 cm  |
| Depth        | 15 cm  |
| Weight       | 2,5 kg |