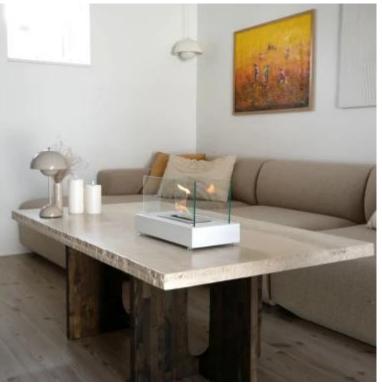

## LAMBETH WHITE - TABLETOP BIO FIREPLACE

BIO-20-259

The ScandiFlames Lambeth Tabletop Bioethanol Fireplace in white is an elegant and graceful small fireplace that can be used both indoors and outdoors. With its rectangular shape and timeless design, it is sleek and eye-catching. Safety glass on both sides secures the flame and provides maximum visibility. It is easy to move around when extinguished and requires no electricity. With a burn time of up to 2.5 hours per filling, it is perfect for creating a cozy atmosphere. Maintenance is simple as bioethanol fireplaces do not produce smoke or soot.