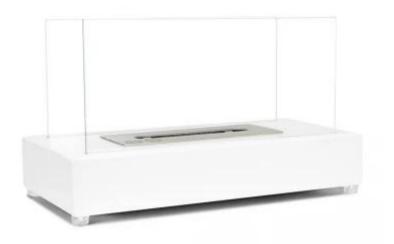

## LAMBETH WHITE - TABLETOP BIO FIREPLACE

BIO-20-259

The ScandiFlames Lambeth Tabletop Bioethanol Fireplace in white is an elegant and graceful small fireplace that can be used both indoors and outdoors. With its rectangular shape and timeless design, it is sleek and eye-catching. Safety glass on both sides secures the flame and provides maximum visibility. It is easy to move around when extinguished and requires no electricity. With a burn time of up to 2.5 hours per filling, it is perfect for creating a cozy atmosphere. Maintenance is simple as bioethanol fireplaces do not produce smoke or soot.

#### **Material and Appearance**

| Material      | Steel |
|---------------|-------|
| Colour        | White |
| Glas included | Yes   |