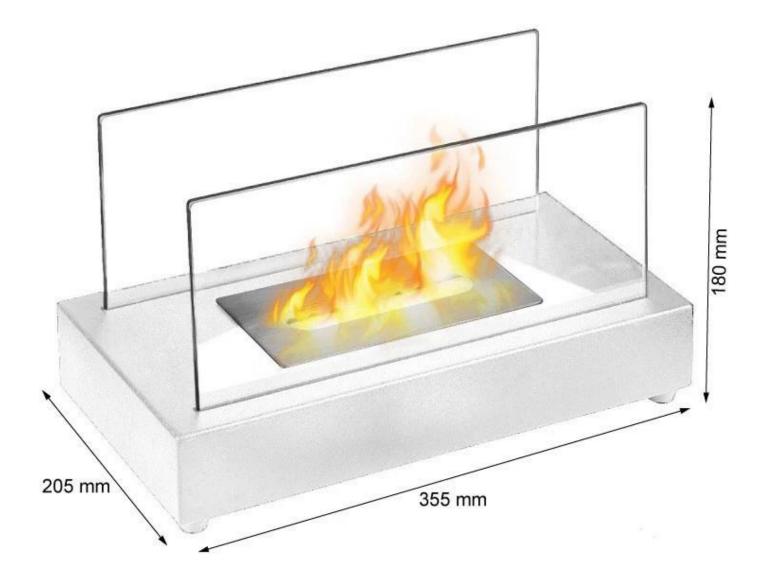

#### **Dimensions & Weight**

| Length/Width | 35,5 cm |
|--------------|---------|
| Height       | 18 cm   |
| Depth        | 20,5 cm |
| Weight       | 4 kg    |