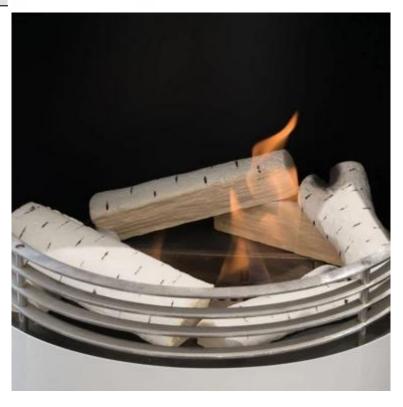

# **CERAMICS BIRCHWOOD 6 PCS.**

BIO313

6 pcs.of ceramic birchwood for decorating your bio fireplace.

#### **Installation details**

| Compatible with Bioethanol Fireplaces |
|---------------------------------------|
|---------------------------------------|

22 cm

18 cm