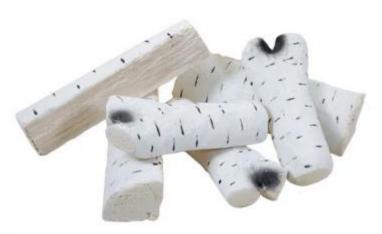

# **CERAMICS BIRCHWOOD 6 PCS.**

BIO313

6 pcs.of ceramic birchwood for decorating your bio fireplace.

## Size & Weight

| Quantity | 6    |
|----------|------|
| Weight   | 1 kg |

#### Material and appearance

| Material   | Cerâmica     |
|------------|--------------|
| Colour     | White        |
| Decoration | White Logset |