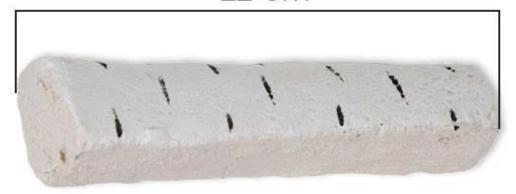

#### **Installation details**

| Compatible with Bioethanol Fireplaces |
|---------------------------------------|
|---------------------------------------|

22 cm

18 cm