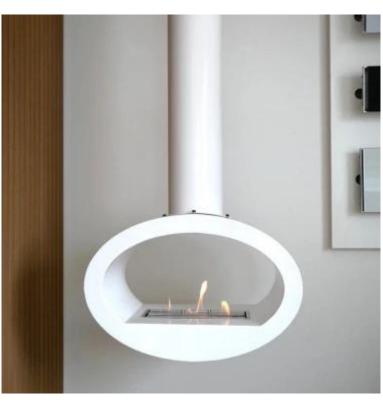

# **TORONTO WHITE - 2-SIDED CEILING MOUNTED BIOFIRE**

BIO-40-003

Toronto is an elegant and modern ceiling-mounted bioethanol fireplace with openings on both sides, allowing the flames to be enjoyed from multiple angles. The fireplace features a natural oval shape and a neutral white color that seamlessly blends into various interiors. With a burn time of up to 6 hours per fill of the 1.5-liter burner, it is both practical and stylish. The fireplace is easy to install and requires no electricity. This model is also available in black.

## Material and Appearance

| Material      | Steel |
|---------------|-------|
| Colour        | White |
| Glas included | No    |