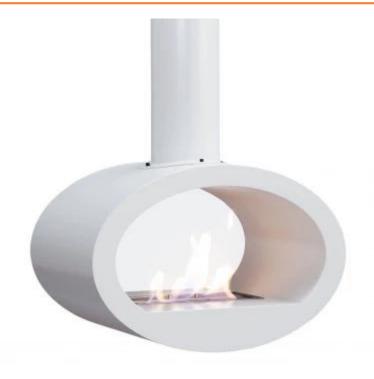

# **TORONTO WHITE - 2-SIDED CEILING MOUNTED BIOFIRE**

BIO-40-003

Toronto is an elegant and modern ceiling-mounted bioethanol fireplace with openings on both sides, allowing the flames to be enjoyed from multiple angles. The fireplace features a natural oval shape and a neutral white color that seamlessly blends into various interiors. With a burn time of up to 6 hours per fill of the 1.5-liter burner, it is both practical and stylish. The fireplace is easy to install and requires no electricity. This model is also available in black.

## Material and Appearance

| Material      | Steel |
|---------------|-------|
| Colour        | White |
| Glas included | No    |