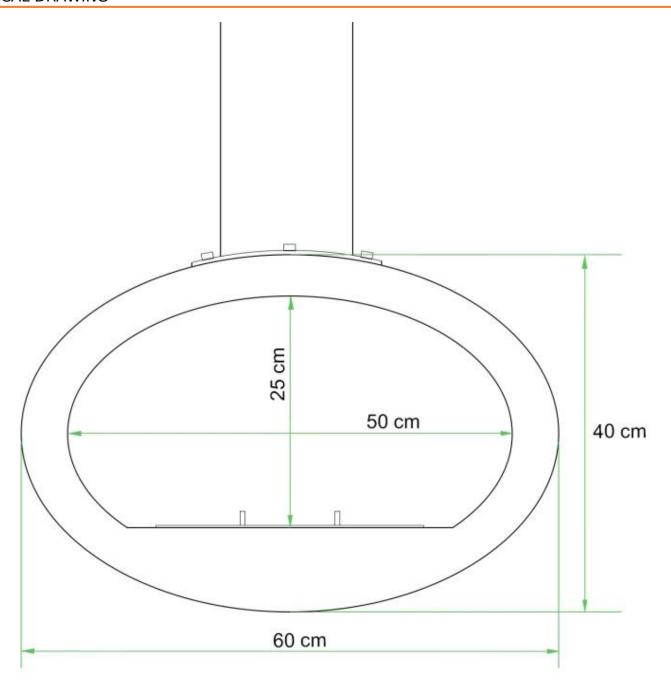

## **Dimensions & Weight**

| Length/Width | 60 cm  |
|--------------|--------|
| Height       | 235 cm |
| Height       | 190 cm |
| Height       | 165 cm |
| Height       | 145 cm |
| Depth        | 40 cm  |
| Weight       | 25 kg  |