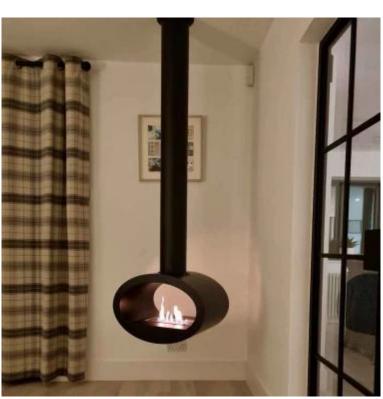

# **TORONTO BLACK - 2-SIDED CEILING MOUNTED BIOFIRE**

BIO-40-002

Toronto is a stylish and striking ceiling-mounted bioethanol fireplace, designed to create a unique atmosphere in any space. The fireplace features openings on both sides, allowing the flames to be enjoyed from multiple angles. It includes a 1.5-liter burner, providing up to 6 hours of burn time per fill. The fireplace requires no electrical connection and is easy to install. This model is also available in white and can be ordered in various heights to accommodate different ceiling heights.