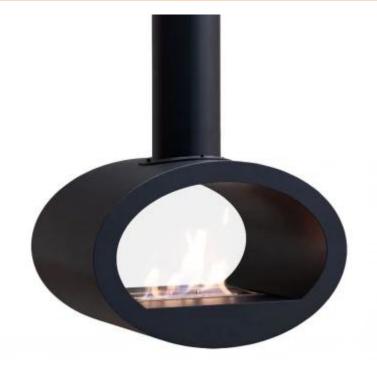

# **TORONTO BLACK - 2-SIDED CEILING MOUNTED BIOFIRE**

BIO-40-002

Toronto is a stylish and striking ceiling-mounted bioethanol fireplace, designed to create a unique atmosphere in any space. The fireplace features openings on both sides, allowing the flames to be enjoyed from multiple angles. It includes a 1.5-liter burner, providing up to 6 hours of burn time per fill. The fireplace requires no electrical connection and is easy to install. This model is also available in white and can be ordered in various heights to accommodate different ceiling heights.

#### **Material and Appearance**

| Material      | Steel |
|---------------|-------|
| Colour        | Black |
| Glas included | No    |