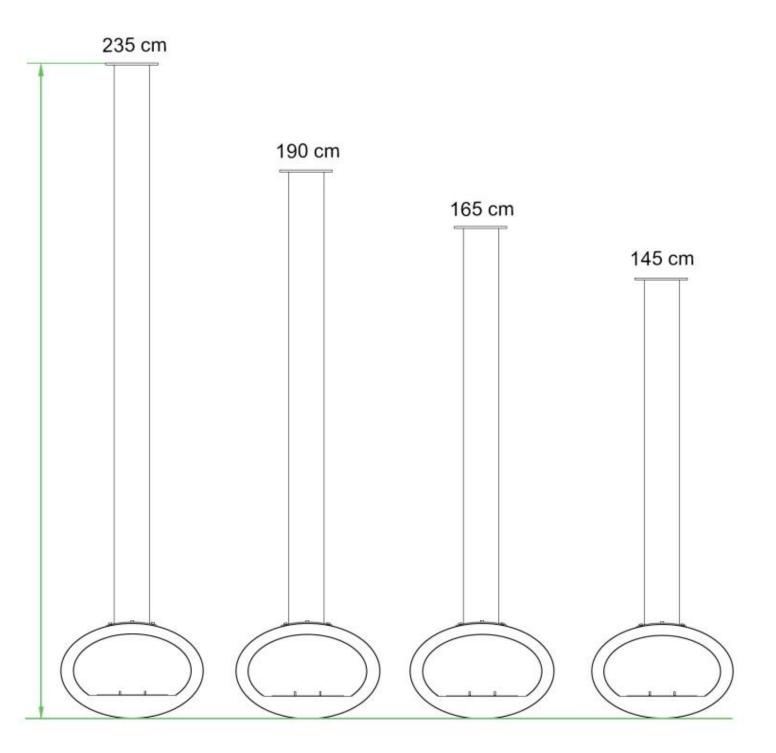

## **Dimensions & Weight**

| Length/Width | 60 cm  |
|--------------|--------|
| Height       | 235 cm |
| Height       | 190 cm |
| Height       | 165 cm |
| Height       | 145 cm |
| Depth        | 40 cm  |
| Weight       | 25 kg  |