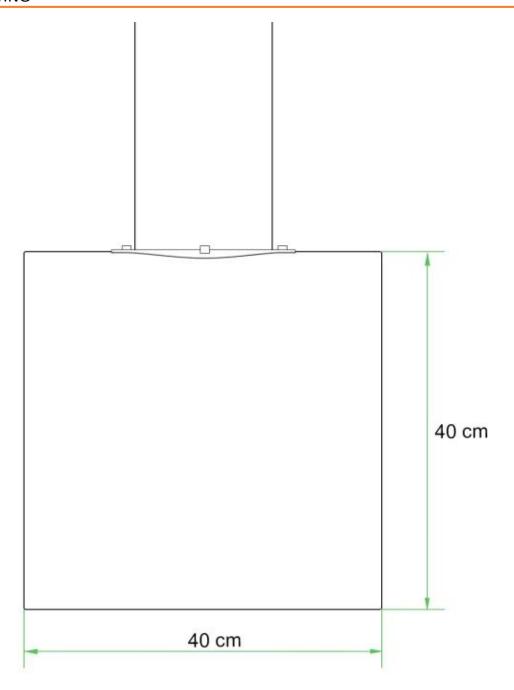

## **Dimensions & Weight**

| Length/Width | 60 cm  |
|--------------|--------|
| Height       | 235 cm |
| Height       | 190 cm |
| Height       | 165 cm |
| Height       | 145 cm |
| Depth        | 40 cm  |
| Weight       | 25 kg  |