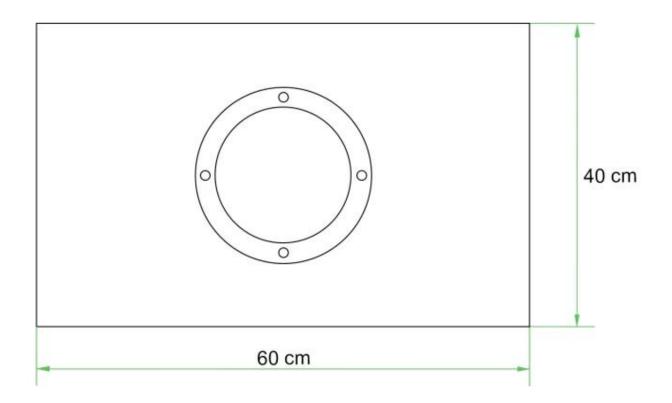

## **Dimensions & Weight**

| Length/Width | 60 cm  |
|--------------|--------|
| Height       | 235 cm |
| Height       | 190 cm |
| Height       | 165 cm |
| Height       | 145 cm |
| Depth        | 40 cm  |
| Weight       | 25 kg  |

#### **Installation Details**

| Flue/Chimney       | Not Required |
|--------------------|--------------|
| Power Requirements | No           |