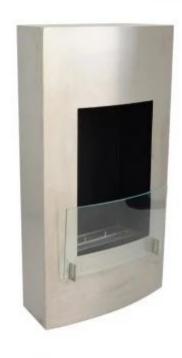

# **VERTICAL BIOETHANOL FIREPLACE**

BIO-10-019

ScandiFlames tall wall-mounted bio fireplace in stainless steel, ideal for narrow walls with a width of only 48 cm. The fireplace measures H: 80 cm, W: 48 cm, D: 20 cm and has a front glass that protects the flames from wind. The included 1.0-liter bioethanol burner provides about 5 hours of burn time and a heat output of 1.3 kW. The burner features manual control and built-in ceramic wool for longer burn time and increased safety. Easy to install and maintain, as it produces no smoke, soot, or ash.

# **Material and Appearance**

| Material | Steel           |
|----------|-----------------|
| Colour   | Stainless Steel |

| Interior (colour/material) | Black  |
|----------------------------|--------|
| Flame view                 | Front  |
| Shape                      | Oblong |
| Glas included              | Yes    |