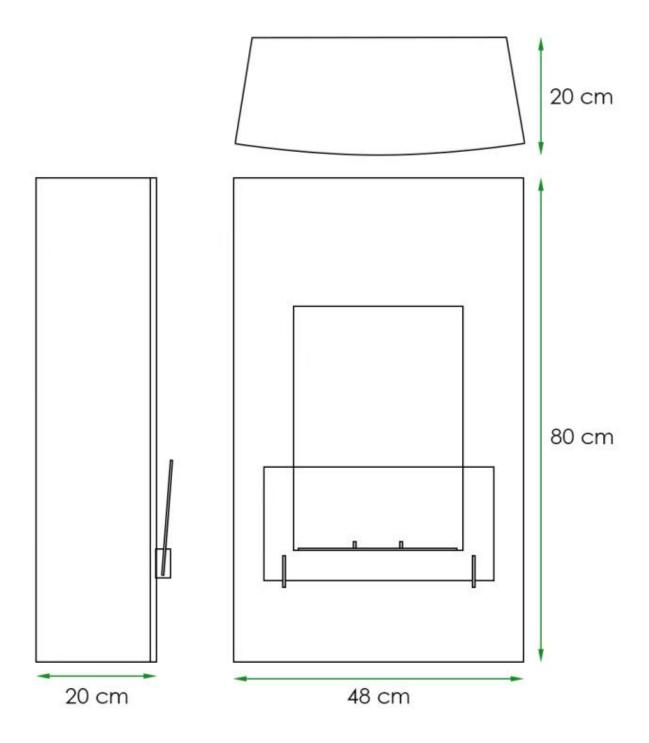

# **VERTICAL BIOETHANOL FIREPLACE**

BIO-10-019

ScandiFlames tall wall-mounted bio fireplace in stainless steel, ideal for narrow walls with a width of only 48 cm. The fireplace measures H: 80 cm, W: 48 cm, D: 20 cm and has a front glass that protects the flames from wind. The included 1.0-liter bioethanol burner provides about 5 hours of burn time and a heat output of 1.3 kW. The burner features manual control and built-in ceramic wool for longer burn time and increased safety. Easy to install and maintain, as it produces no smoke, soot, or ash.

# **Dimensions & Weight**

| Length/Width | 48 cm |
|--------------|-------|
| Height       | 80 cm |
| Depth        | 20 cm |
| Weight       | 19 kg |