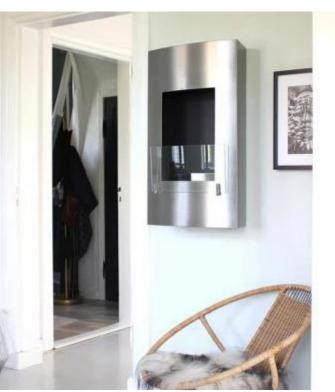

# **VERTICAL BIOETHANOL FIREPLACE**

BIO-10-019

ScandiFlames tall wall-mounted bio fireplace in stainless steel, ideal for narrow walls with a width of only 48 cm. The fireplace measures H: 80 cm, W: 48 cm, D: 20 cm and has a front glass that protects the flames from wind. The included 1.0-liter bioethanol burner provides about 5 hours of burn time and a heat output of 1.3 kW. The burner features manual control and built-in ceramic wool for longer burn time and increased safety. Easy to install and maintain, as it produces no smoke, soot, or ash.